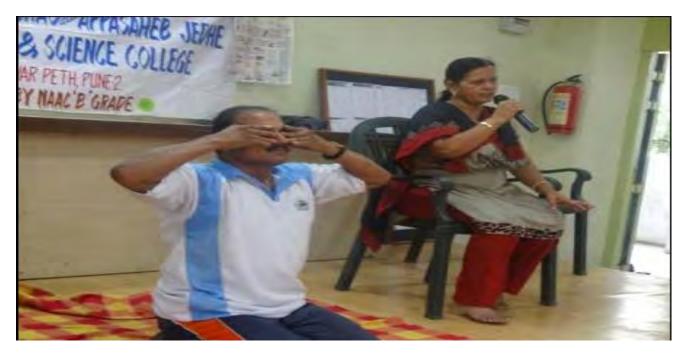

# **International Yoga day Program**

On 21<sup>st</sup> June 2016 on the occasion of International Yoga day our college has organized one day program on Yoga according to the circular of SPPU and Joint Director of Higher Education Pune .The program was organized by Physical education director Professor Dhamale in seminar hall of the college for teaching and non-teaching staff.

- Sir has explained the History, importance of Yoga and Pranayam in the human life.
- He demonstrated different types of Yogasana and Pranayam.
- He has also demonstrated the Suryanamskar
- All of the present teaching and non-teaching staffs were performed the Yogasana, Pranayam and Suryanamaskar.

PRINCIPAL S.B.B. Alias Appasaheb Jedhe Arts, Commerce & Science College, Pune-411 002

Instructions for Different Yoga Activities.

BHRAMARI PRANAYAM

TADASAN