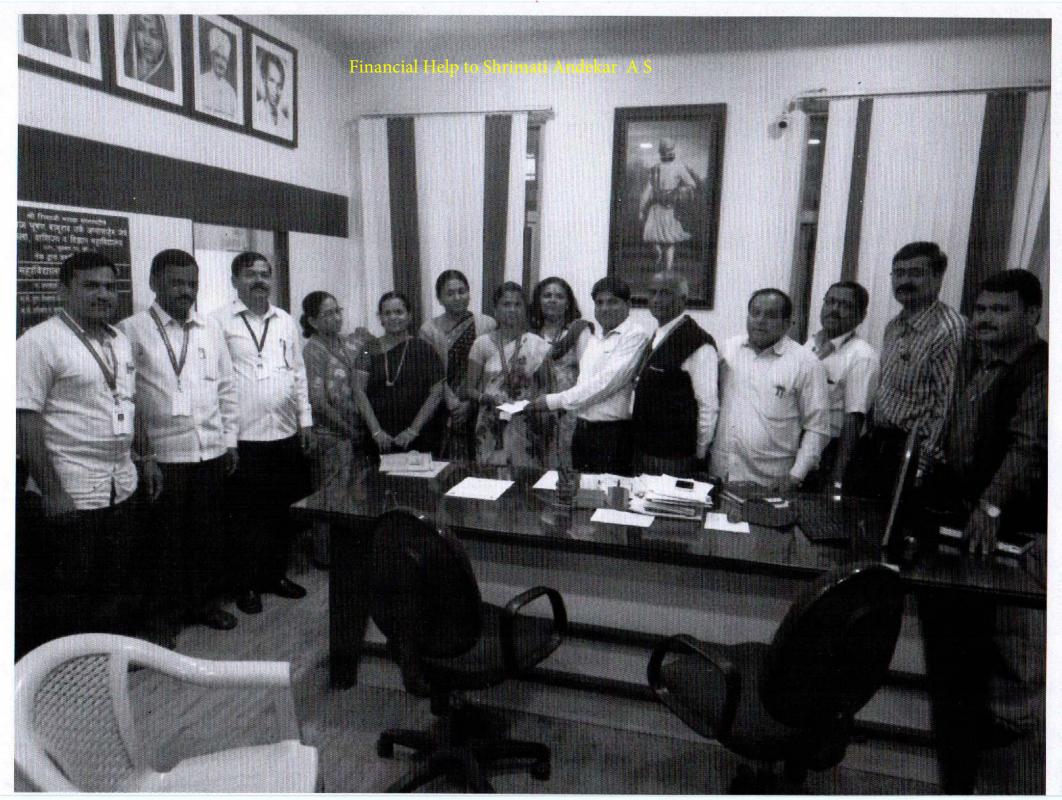

## BHRAMARI PRANAYAM

Financial help to Shrimati Andekar A S wife of deceased staff Peon Andekar Sachin :

Our college is ready to extend help and support to the teaching and non teaching staff on requirement. Necessary measures on the ground of compassion are taken up by the college. For instance, Sachin Aandekar peon of our college expired that time our institution staff helped his wife in form of financial by contribution of teaching and non teaching staff. Not only did the institution take initiative in extending financial help to the wife of the deceased, but also recruited her in the non-teaching staff of the college.