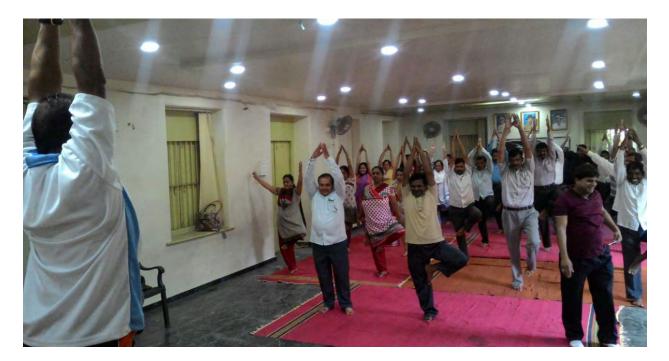

# **International Yoga day Program**

On 21<sup>st</sup> June 2016 on the occasion of International Yoga day our college has organized one day program on Yoga according to the circular of SPPU and Joint Director of Higher Education Pune .The program was organized by Physical education director Professor Dhamale in seminar hall of the college for teaching and non-teaching staff.

- Sir has explained the History, importance of Yoga and Pranayam in the human life.
- He demonstrated different types of Yogasana and Pranayam.
- He has also demonstrated the Suryanamskar
- All of the present teaching and non-teaching staffs were performed the Yogasana, Pranayam and Suryanamaskar.