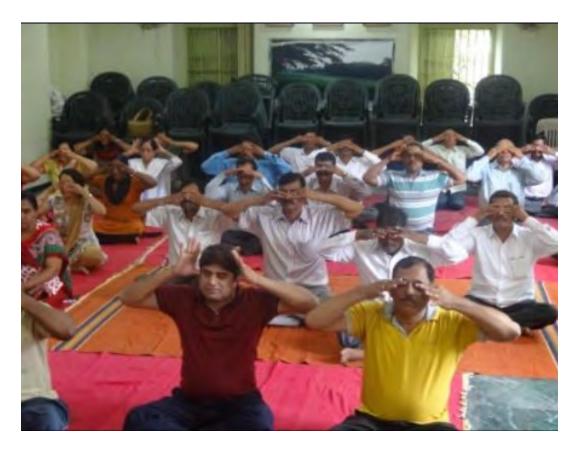

# **International Yoga day Program**

On 21<sup>st</sup> June 2016 on the occasion of International Yoga day our college has organized one day program on Yoga according to the circular of SPPU and Joint Director of Higher Education Pune .The program was organized by Physical education director Professor Dhamale in seminar hall of the college for teaching and non-teaching staff.

- Sir has explained the History, importance of Yoga and Pranayam in the human life.
- He demonstrated different types of Yogasana and Pranayam.
- He has also demonstrated the Suryanamskar
- All of the present teaching and non-teaching staffs were performed the Yogasana, Pranayam and Suryanamaskar.

PRINCIPAL S.B.B. Alias Appasaheb Jedhe Arts, Commerce & Science College, Pune-411 002

Instructions for Different Yoga Activities.

BHRAMARI PRANAYAM

TADASAN

## VRUKSHASAN

## BHRAMARI PRANAYAM

Financial help to Shrimati Andekar A S wife of deceased staff Peon Andekar Sachin :

Our college is ready to extend help and support to the teaching and non teaching staff on requirement. Necessary measures on the ground of compassion are taken up by the college. For instance, Sachin Aandekar peon of our college expired that time our institution staff helped his wife in form of financial by contribution of teaching and non teaching staff. Not only did the institution take initiative in extending financial help to the wife of the deceased, but also recruited her in the non-teaching staff of the college.