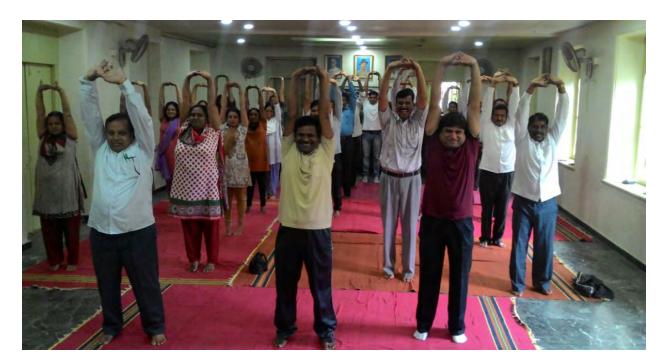

# **International Yoga day Program**

On 21<sup>st</sup> June 2016 on the occasion of International Yoga day our college has organized one day program on Yoga according to the circular of SPPU and Joint Director of Higher Education Pune .The program was organized by Physical education director Professor Dhamale in seminar hall of the college for teaching and non-teaching staff.

- Sir has explained the History, importance of Yoga and Pranayam in the human life.
- He demonstrated different types of Yogasana and Pranayam.
- He has also demonstrated the Suryanamskar
- All of the present teaching and non-teaching staffs were performed the Yogasana, Pranayam and Suryanamaskar.

PRINCIPAL S.B.B. Alias Appasaheb Jedhe Arts, Commerce & Science College, Pune-411 002

Instructions for Different Yoga Activities.

BHRAMARI PRANAYAM

TADASAN