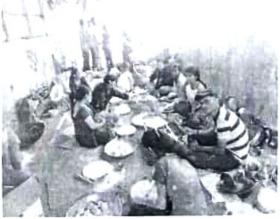

# विशेष श्रमसंस्कार शिबिर अहवाल 2022-23 ( 17 डिसेंबर 22 ते 24 डिसेंबर 2022)

श्री शिवाजी मराठा सोसायटी पुणे चे समाज भूषण बाबुराव उर्फ आप्पासाहेब जेधे कला वाणिज्य व विज्ञान महाविद्यालय राष्ट्रीय सेवा योजना विभागाचे श्रमसंस्कार शिविर सावित्रीवाई फुले पुणे विद्यापीठाच्या सहयोगाने दिनांक 17 डिसेंबर 2022 ते 24 डिसेंबर 2022 या कालावधीत मुक्काम पोस्ट मोहरी तालुका भोर जिल्हा पुणे या ठिकाणी आयोजित करण्यात आले होते. सदर शिबिरामध्ये खालील प्रमाणे उपक्रम रावविण्यात आले. 17 डिसेंबर 2022 रोजी मोहरी गावचे सरपंच श्री दत्तात्रय झांजले ग्रामपंचायत सदस्य व इतर पदाधिकारी तसेच सिद्धाश्रम व्यवस्थापक बापू लेकावळे व महाविद्यालयाचे प्रभारी प्राचार्य डॉक्टर यांच्या उपस्थितीमध्ये उद्घाटन समारंभ संपन्न झाला. प्रभारी प्राचार्य डॉक्टर दिपाली पाटील मॅडम मोहरी गावचे सरपंच झांजले यांच्या हस्ते एनएसएसच्या ध्यजाचे ध्यजारोहण करण्यात आले. तसेच शिविराला शुभेच्छा देताना प्रभारी पाचार्य यांनी अपयश आपल्या यशाची बाजू आहे आणि अपयश देखील आपल्याला सकारात्मक दृष्टिकोन देते. हे त्यांनी वास्तविक उदाहरण देऊन समजून सांगितले. इतर सदस्यांनी शिबिरासाठी शुभेच्छा दिल्या. दुपारच्या जेवणानंतर स्वयंसेवकांनी सिद्धाश्रमाचा संपूर्ण परिसर स्वच्छ केला तसेच संध्याकाळी जेवणानंतर खुले व्यासपीठ म्हणून विद्यार्थ्यांनी स्वतःचा परिचय करून दिला तसेच शिबिरातील आपल्या संकल्पना मांडल्या. शिविराच्या दुसऱ्या दिवशी दि. १८ डिसेंबर २०२३ रोजी मोहरी गावात संपूर्ण स्वच्छता अभियान अमृतेश्वर मंदिर परिसरात स्वच्छतेविषयी जनजागरण केले. दुपारच्या व्याख्यानामध्ये राबवले. महाविद्यालयाचे माजी विद्यार्थी श्री रितेश पाटील यांनी व्यक्तिमत्व विकास आणि रा. से. यो. या विषयावर मार्गदर्शन केले. त्यांनी आपल्या महाविद्यालयीन जीवनामध्ये राष्ट्रीय सेवा योजनेचे महत्त्व स्वतःच्या अनुभवातून स्पष्ट केले. तसेच संध्याकाळच्या सत्र मध्ये डॉ. अमित गोगावले आणि डॉ. रितेश पाटील यांनी पथनाट्य सादर पथनाट्य सादरीकरणाचे प्रशिक्षण देऊन विदार्थ्यांकडून