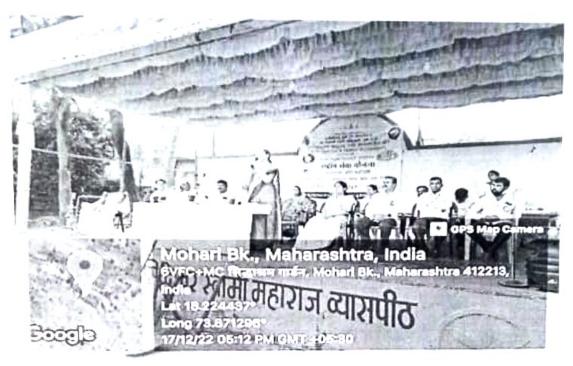

# विशेष श्रमसंस्कार शिबिर अहवाल 2022-23 ( 17 डिसेंबर 22 ते 24 डिसेंबर 2022)

श्री शिवाजी मराठा सोसायटी पुणे चे समाज भूषण बाबुराव उर्फ आप्पासाहेब जेधे कला वाणिज्य व विज्ञान महाविद्यालय राष्ट्रीय सेवा योजना विभागाचे श्रमसंस्कार शिविर सावित्रीवाई फुले पुणे विद्यापीठाच्या सहयोगाने दिनांक 17 डिसेंबर 2022 ते 24 डिसेंबर 2022 या कालावधीत मुक्काम पोस्ट मोहरी तालुका भोर जिल्हा पुणे या ठिकाणी आयोजित करण्यात आले होते. सदर शिबिरामध्ये खालील प्रमाणे उपक्रम रावविण्यात आले. 17 डिसेंबर 2022 रोजी मोहरी गावचे सरपंच श्री दत्तात्रय झांजले ग्रामपंचायत सदस्य व इतर पदाधिकारी तसेच सिद्धाश्रम व्यवस्थापक बापू लेकावळे व महाविद्यालयाचे प्रभारी प्राचार्य डॉक्टर यांच्या उपस्थितीमध्ये उद्घाटन समारंभ संपन्न झाला. प्रभारी प्राचार्य डॉक्टर दिपाली पाटील मॅडम मोहरी गावचे सरपंच झांजले यांच्या हस्ते एनएसएसच्या ध्यजाचे ध्यजारोहण करण्यात आले. तसेच शिविराला शुभेच्छा देताना प्रभारी पाचार्य यांनी अपयश आपल्या यशाची बाजू आहे आणि अपयश देखील आपल्याला सकारात्मक दृष्टिकोन देते. हे त्यांनी वास्तविक उदाहरण देऊन समजून सांगितले. इतर सदस्यांनी शिबिरासाठी शुभेच्छा दिल्या. दुपारच्या जेवणानंतर स्वयंसेवकांनी सिद्धाश्रमाचा संपूर्ण परिसर स्वच्छ केला तसेच संध्याकाळी जेवणानंतर खुले व्यासपीठ म्हणून विद्यार्थ्यांनी स्वतःचा परिचय करून दिला तसेच शिबिरातील आपल्या संकल्पना मांडल्या. शिविराच्या दुसऱ्या दिवशी दि. १८ डिसेंबर २०२३ रोजी मोहरी गावात संपूर्ण स्वच्छता अभियान अमृतेश्वर मंदिर परिसरात स्वच्छतेविषयी जनजागरण केले. दुपारच्या व्याख्यानामध्ये राबवले. महाविद्यालयाचे माजी विद्यार्थी श्री रितेश पाटील यांनी व्यक्तिमत्व विकास आणि रा. से. यो. या विषयावर मार्गदर्शन केले. त्यांनी आपल्या महाविद्यालयीन जीवनामध्ये राष्ट्रीय सेवा योजनेचे महत्त्व स्वतःच्या अनुभवातून स्पष्ट केले. तसेच संध्याकाळच्या सत्र मध्ये डॉ. अमित गोगावले आणि डॉ. रितेश पाटील यांनी पथनाट्य सादर पथनाट्य सादरीकरणाचे प्रशिक्षण देऊन विदार्थ्यांकडून