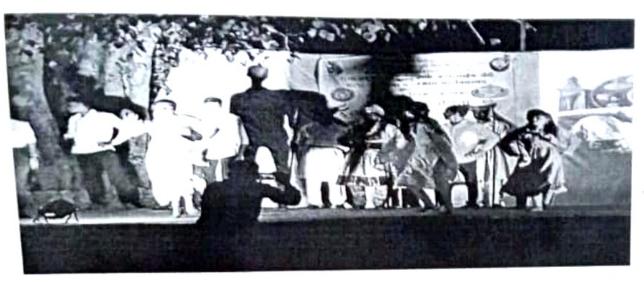

शिविराच्या चौथ्या दिवशी दि. २० डिसेंबर २०२३ रोजी स्वयंसेवकांनी गावातील रस्ते स्वच्छ करून स्वच्छता विषयी जनजागृती केली. तसेच जवळच्या धनगरवस्तीया वाडीला भेट देऊन तेथील वस्तीची स्वच्छता केली व तेथील ग्रामस्थांना स्वच्छतेचे महत्त्व पटवून दिले. तेथील संस्कृतीचा अभ्यास केला. तसेच रात्री सांस्कृतिक कार्यक्रमाचे आयोजन करण्यात आले. या कार्यक्रमाचे सूत्रसंचालन डॉ. अमित गोगावले व साक्षी यांनी केले. सांस्कृतिक कार्यक्रमांमध्ये लोकगीते, कोळीगीते, भक्तीगीते पथनाट्य, देशभकीपर गीते नृत्याच्या तालावर सादर करण्यात आली. राष्ट्रीय सेवा योजनेच्या विद्यार्थ्यांनी व जिल्हा परिषद प्राथमिक शाळेतील विद्यार्थ्यांनी या कार्यक्रमात सहभागी होऊन कार्यक्रमाची शोभा वाढवली. नृत्याला साजेशी चित्रे व फोटो हे पीपीटी च्या माध्यमातून दाखविण्यात आले . सदर शिविराचा समारोप दिनांक 24 डिसेंबर 2022 रोजी पुन्हा ग्राम स्वच्छता केली तसेच गावातून संवाद यात्रा काढण्यात आली. दुपारी ग्रामस्थांच्या उपस्थितीमध्ये या शिविराचा समारोप संपन्न झाला.