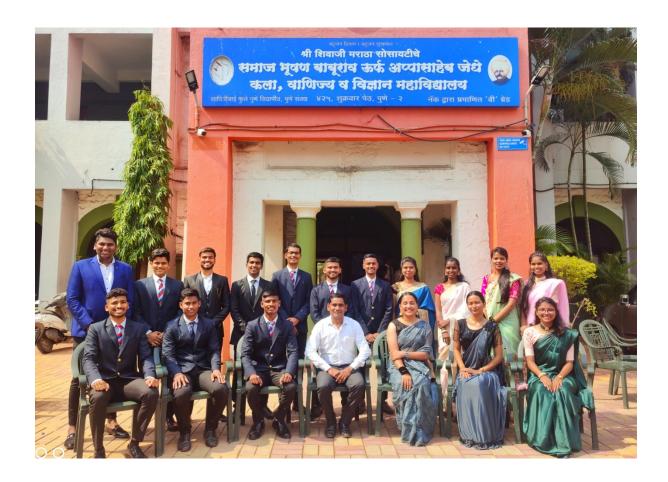

#### FOR THE PULIFTMENT OF THE MASSES SHRI SHIVAJI MARATHA SOCIETY'S

### SAMAJ BHUSHAN BABURAO alias APPASAHEB JEDHE

ART, COMMERCE &SCIENCE COLLGE

425,SHUKRAWAR PETH, PUNE-411002.OFF.:(020)24477335 Email:Jedhe\_c@rediffmail.com visit our website:www.jedhecollege.ac.in

Acting Principal

Dr.Deepali Patil(M.A.,M. PHIL, PH.D | ACCREDITED BY NAAC 'B'GRADE

EST: 1984-AFFLIATED TO SAVITRIBAI PHULE PUNE UNIVERSITY HONTNO.PU/PN/ACS/063/1684/RECOGNISED BY U.G.C.U/S 2(F)&12(B)

Date: 25 / 01/2023