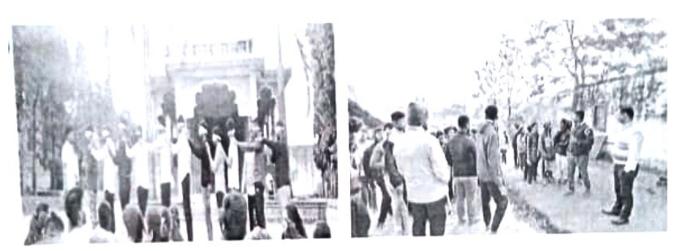

# विशेष श्रमसंस्कार शिबिर अहवाल 2022-23 ( 17 डिसेंबर 22 ते 24 डिसेंबर 2022)

श्री शिवाजी मराठा सोसायटी पुणे चे समाज भूषण बाबुराव उर्फ आप्पासाहेब जेधे कला वाणिज्य व विज्ञान महाविद्यालय राष्ट्रीय सेवा योजना विभागाचे श्रमसंस्कार शिविर सावित्रीवाई फुले पुणे विद्यापीठाच्या सहयोगाने दिनांक 17 डिसेंबर 2022 ते 24 डिसेंबर 2022 या कालावधीत मुक्काम पोस्ट मोहरी तालुका भोर जिल्हा पुणे या ठिकाणी आयोजित करण्यात आले होते. सदर शिबिरामध्ये खालील प्रमाणे उपक्रम रावविण्यात आले. 17 डिसेंबर 2022 रोजी मोहरी गावचे सरपंच श्री दत्तात्रय झांजले ग्रामपंचायत सदस्य व इतर पदाधिकारी तसेच सिद्धाश्रम व्यवस्थापक बापू लेकावळे व महाविद्यालयाचे प्रभारी प्राचार्य डॉक्टर यांच्या उपस्थितीमध्ये उद्घाटन समारंभ संपन्न झाला. प्रभारी प्राचार्य डॉक्टर दिपाली पाटील मॅडम मोहरी गावचे सरपंच झांजले यांच्या हस्ते एनएसएसच्या ध्यजाचे ध्यजारोहण करण्यात आले. तसेच शिविराला शुभेच्छा देताना प्रभारी पाचार्य यांनी अपयश आपल्या यशाची बाजू आहे आणि अपयश देखील आपल्याला सकारात्मक दृष्टिकोन देते. हे त्यांनी वास्तविक उदाहरण देऊन समजून सांगितले. इतर सदस्यांनी शिबिरासाठी शुभेच्छा दिल्या. दुपारच्या जेवणानंतर स्वयंसेवकांनी सिद्धाश्रमाचा संपूर्ण परिसर स्वच्छ केला तसेच संध्याकाळी जेवणानंतर खुले व्यासपीठ म्हणून विद्यार्थ्यांनी स्वतःचा परिचय करून दिला तसेच शिबिरातील आपल्या संकल्पना मांडल्या. शिविराच्या दुसऱ्या दिवशी दि. १८ डिसेंबर २०२३ रोजी मोहरी गावात संपूर्ण स्वच्छता अभियान अमृतेश्वर मंदिर परिसरात स्वच्छतेविषयी जनजागरण केले. दुपारच्या व्याख्यानामध्ये राबवले. महाविद्यालयाचे माजी विद्यार्थी श्री रितेश पाटील यांनी व्यक्तिमत्व विकास आणि रा. से. यो. या विषयावर मार्गदर्शन केले. त्यांनी आपल्या महाविद्यालयीन जीवनामध्ये राष्ट्रीय सेवा योजनेचे महत्त्व स्वतःच्या अनुभवातून स्पष्ट केले. तसेच संध्याकाळच्या सत्र मध्ये डॉ. अमित गोगावले आणि डॉ. रितेश पाटील यांनी पथनाट्य सादर पथनाट्य सादरीकरणाचे प्रशिक्षण देऊन विदार्थ्यांकडून