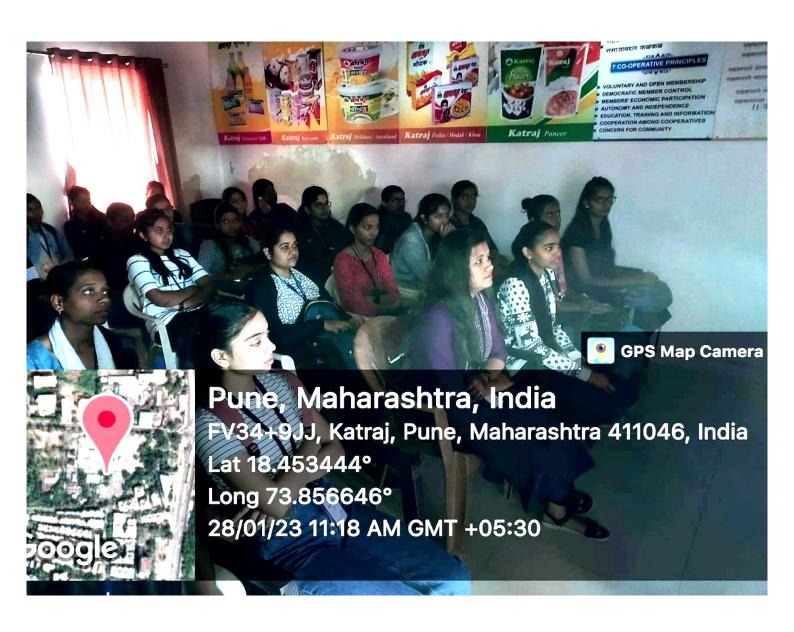

# S.B.B. alias Appasaheb Jedhe Arts Commerce & Science College, Pune-02 Industrial visit Report

Place-Katraj Dairy

Date-28th January 2023

Time-10.00am -1.00 pm

Industrial visit to katraj Dairy. Katraj. Pune-46 was organized by the S.B.B.Alias Appasaheb. Jedhe college (commerce Department) on Saturday 28th January 2023 especially for the T.Y.B. com (Cost & works accounting) students. There is 59 Students accompanied by the six faculties visited to Katraj Dairy to interact with the manufacturing concern to understand process costing. The main purpose of the Industrial visit to gain a practical knowledge of the actual working of the organization. This visit was mainly focussed on to understand the procedures involved during process costing.

In the morning. We left our college at 9-30 am & reached at Katraj Dairy by 10-00am. We were first assembled & taken to the inside of Katraj Dairy in audio—visual room. There were shown a very informative video in the form of a story which informed us about the introduction of the Katraj Dairy, procurement of Milk, Processing & pasteurization of milk & other dairy products etc.