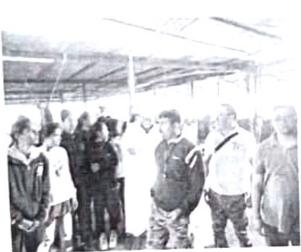

## सूचना

महाविद्यालयातील सर्व शिक्षक व शिक्षकेत्तर कर्मचाऱ्यांना सूचित करण्यात येते की, महाविद्यालयाचे राष्ट्रीय सेवा योजना विभागाचे विद्यार्थ्यांचे निवासी सात दिवसांचे विशेष हिवाळी श्रमसंस्कार शिबीर दि. १७/१२/२०२२ ते २४/१२/२०२२ या कालावधीत सिद्दाश्रम, मु.पो.मोहरी, ता.भोर जि.पुणे या ठिकाणी शिबीर आयोजित केलेले असून सदर शिबीराचे उद्घाटन समारंभ शनिवार दि. १७/१२/२०२२ रोजी सायंकाळी ४.०० वा. होणार आहे. तरी शिबीस स्थळी सर्व शिक्षक व शिक्षकेत्तर कर्मचाऱ्यांनी उपस्थित राहवे.

# विशेष श्रमसंस्कार शिबिर अहवाल 2022-23 ( 17 डिसेंबर 22 ते 24 डिसेंबर 2022)

श्री शिवाजी मराठा सोसायटी पुणे चे समाज भूषण बाबुराव उर्फ आप्पासाहेब जेधे कला वाणिज्य व विज्ञान महाविद्यालय राष्ट्रीय सेवा योजना विभागाचे श्रमसंस्कार शिविर सावित्रीवाई फुले पुणे विद्यापीठाच्या सहयोगाने दिनांक 17 डिसेंबर 2022 ते 24 डिसेंबर 2022 या कालावधीत मुक्काम पोस्ट मोहरी तालुका भोर जिल्हा पुणे या ठिकाणी आयोजित करण्यात आले होते. सदर शिबिरामध्ये खालील प्रमाणे उपक्रम रावविण्यात आले. 17 डिसेंबर 2022 रोजी मोहरी गावचे सरपंच श्री दत्तात्रय झांजले ग्रामपंचायत सदस्य व इतर पदाधिकारी तसेच सिद्धाश्रम व्यवस्थापक बापू लेकावळे व महाविद्यालयाचे प्रभारी प्राचार्य डॉक्टर यांच्या उपस्थितीमध्ये उद्घाटन समारंभ संपन्न झाला. प्रभारी प्राचार्य डॉक्टर दिपाली पाटील मॅडम मोहरी गावचे सरपंच झांजले यांच्या हस्ते एनएसएसच्या ध्यजाचे ध्यजारोहण करण्यात आले. तसेच शिविराला शुभेच्छा देताना प्रभारी पाचार्य यांनी अपयश आपल्या यशाची बाजू आहे आणि अपयश देखील आपल्याला सकारात्मक दृष्टिकोन देते. हे त्यांनी वास्तविक उदाहरण देऊन समजून सांगितले. इतर सदस्यांनी शिबिरासाठी शुभेच्छा दिल्या. दुपारच्या जेवणानंतर स्वयंसेवकांनी सिद्धाश्रमाचा संपूर्ण परिसर स्वच्छ केला तसेच संध्याकाळी जेवणानंतर खुले व्यासपीठ म्हणून विद्यार्थ्यांनी स्वतःचा परिचय करून दिला तसेच शिबिरातील आपल्या संकल्पना मांडल्या. शिविराच्या दुसऱ्या दिवशी दि. १८ डिसेंबर २०२३ रोजी मोहरी गावात संपूर्ण स्वच्छता अभियान अमृतेश्वर मंदिर परिसरात स्वच्छतेविषयी जनजागरण केले. दुपारच्या व्याख्यानामध्ये राबवले. महाविद्यालयाचे माजी विद्यार्थी श्री रितेश पाटील यांनी व्यक्तिमत्व विकास आणि रा. से. यो. या विषयावर मार्गदर्शन केले. त्यांनी आपल्या महाविद्यालयीन जीवनामध्ये राष्ट्रीय सेवा योजनेचे महत्त्व स्वतःच्या अनुभवातून स्पष्ट केले. तसेच संध्याकाळच्या सत्र मध्ये डॉ. अमित गोगावले आणि डॉ. रितेश पाटील यांनी पथनाट्य सादर पथनाट्य सादरीकरणाचे प्रशिक्षण देऊन विदार्थ्यांकडून