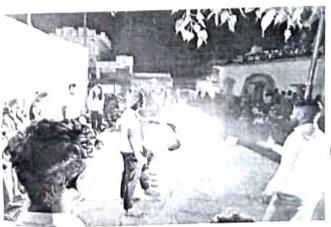

# विशेष श्रमसंस्कार शिबिर अहवाल 2022-23 ( 17 डिसेंबर 22 ते 24 डिसेंबर 2022)

श्री शिवाजी मराठा सोसायटी पुणे चे समाज भूषण बाबुराव उर्फ आप्पासाहेब जेधे कला वाणिज्य व विज्ञान महाविद्यालय राष्ट्रीय सेवा योजना विभागाचे श्रमसंस्कार शिविर सावित्रीवाई फुले पुणे विद्यापीठाच्या सहयोगाने दिनांक 17 डिसेंबर 2022 ते 24 डिसेंबर 2022 या कालावधीत मुक्काम पोस्ट मोहरी तालुका भोर जिल्हा पुणे या ठिकाणी आयोजित करण्यात आले होते. सदर शिबिरामध्ये खालील प्रमाणे उपक्रम रावविण्यात आले. 17 डिसेंबर 2022 रोजी मोहरी गावचे सरपंच श्री दत्तात्रय झांजले ग्रामपंचायत सदस्य व इतर पदाधिकारी तसेच सिद्धाश्रम व्यवस्थापक बापू लेकावळे व महाविद्यालयाचे प्रभारी प्राचार्य डॉक्टर यांच्या उपस्थितीमध्ये उद्घाटन समारंभ संपन्न झाला. प्रभारी प्राचार्य डॉक्टर दिपाली पाटील मॅडम मोहरी गावचे सरपंच झांजले यांच्या हस्ते एनएसएसच्या ध्यजाचे ध्यजारोहण करण्यात आले. तसेच शिविराला शुभेच्छा देताना प्रभारी पाचार्य यांनी अपयश आपल्या यशाची बाजू आहे आणि अपयश देखील आपल्याला सकारात्मक दृष्टिकोन देते. हे त्यांनी वास्तविक उदाहरण देऊन समजून सांगितले. इतर सदस्यांनी शिबिरासाठी शुभेच्छा दिल्या. दुपारच्या जेवणानंतर स्वयंसेवकांनी सिद्धाश्रमाचा संपूर्ण परिसर स्वच्छ केला तसेच संध्याकाळी जेवणानंतर खुले व्यासपीठ म्हणून विद्यार्थ्यांनी स्वतःचा परिचय करून दिला तसेच शिबिरातील आपल्या संकल्पना मांडल्या. शिविराच्या दुसऱ्या दिवशी दि. १८ डिसेंबर २०२३ रोजी मोहरी गावात संपूर्ण स्वच्छता अभियान अमृतेश्वर मंदिर परिसरात स्वच्छतेविषयी जनजागरण केले. दुपारच्या व्याख्यानामध्ये राबवले. महाविद्यालयाचे माजी विद्यार्थी श्री रितेश पाटील यांनी व्यक्तिमत्व विकास आणि रा. से. यो. या विषयावर मार्गदर्शन केले. त्यांनी आपल्या महाविद्यालयीन जीवनामध्ये राष्ट्रीय सेवा योजनेचे महत्त्व स्वतःच्या अनुभवातून स्पष्ट केले. तसेच संध्याकाळच्या सत्र मध्ये डॉ. अमित गोगावले आणि डॉ. रितेश पाटील यांनी पथनाट्य सादर पथनाट्य सादरीकरणाचे प्रशिक्षण देऊन विदार्थ्यांकडून

शिबिराच्या तिसऱ्या दिवशी दि. १९ डिसेंबर २०२३ रोजी गावातील सार्वजनिक चिक् व सीताफळांच्या बागा या ठिकाणी झाडांची आळी करून झाडांच्या आज्बाज्चा परिसर स्वच्छ करणे व झाडांना पाणी देणे अशा स्वरूपाची कामे केली. दुपारच्या सन्नामध्ये माननीय श्री लक्ष्मण गोगावले (गणित तन्न) यांनी गणितामधील महत्त्वाचे सूत्रे तसेच आपल्या जीवनातील गणिताचा उपयोग आणि विविध क्लुस्या सह सखोल मार्गदर्शन केले.

शिविराच्या चौथ्या दिवशी दि. २० डिसेंबर २०२३ रोजी स्वयंसेवकांनी गावातील रस्ते स्वच्छ करून स्वच्छता विषयी जनजागृती केली. तसेच जवळच्या धनगरवस्तीया वाडीला भेट देऊन तेथील वस्तीची स्वच्छता केली व तेथील ग्रामस्थांना स्वच्छतेचे महत्त्व पटवून दिले. तेथील संस्कृतीचा अभ्यास केला. तसेच रात्री सांस्कृतिक कार्यक्रमाचे आयोजन करण्यात आले. या कार्यक्रमाचे सूत्रसंचालन डॉ. अमित गोगावले व साक्षी यांनी केले. सांस्कृतिक कार्यक्रमांमध्ये लोकगीते, कोळीगीते, भक्तीगीते पथनाट्य, देशभकीपर गीते नृत्याच्या तालावर सादर करण्यात आली. राष्ट्रीय सेवा योजनेच्या विद्यार्थ्यांनी व जिल्हा परिषद प्राथमिक शाळेतील विद्यार्थ्यांनी या कार्यक्रमात सहभागी होऊन कार्यक्रमाची शोभा वाढवली. नृत्याला साजेशी चित्रे व फोटो हे पीपीटी च्या माध्यमातून दाखविण्यात आले . सदर शिविराचा समारोप दिनांक 24 डिसेंबर 2022 रोजी पुन्हा ग्राम स्वच्छता केली तसेच गावातून संवाद यात्रा काढण्यात आली. दुपारी ग्रामस्थांच्या उपस्थितीमध्ये या शिविराचा समारोप संपन्न झाला.