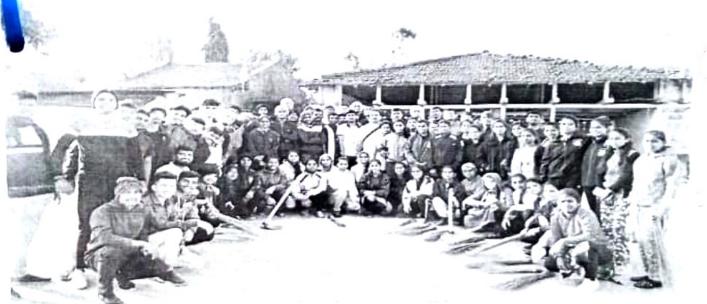

# विशेष श्रमसंस्कार शिबिर अहवाल 2022-23 ( 17 डिसेंबर 22 ते 24 डिसेंबर 2022)

श्री शिवाजी मराठा सोसायटी पुणे चे समाज भूषण बाबुराव उर्फ आप्पासाहेब जेधे कला वाणिज्य व विज्ञान महाविद्यालय राष्ट्रीय सेवा योजना विभागाचे श्रमसंस्कार शिविर सावित्रीवाई फुले पुणे विद्यापीठाच्या सहयोगाने दिनांक 17 डिसेंबर 2022 ते 24 डिसेंबर 2022 या कालावधीत मुक्काम पोस्ट मोहरी तालुका भोर जिल्हा पुणे या ठिकाणी आयोजित करण्यात आले होते. सदर शिबिरामध्ये खालील प्रमाणे उपक्रम रावविण्यात आले. 17 डिसेंबर 2022 रोजी मोहरी गावचे सरपंच श्री दत्तात्रय झांजले ग्रामपंचायत सदस्य व इतर पदाधिकारी तसेच सिद्धाश्रम व्यवस्थापक बापू लेकावळे व महाविद्यालयाचे प्रभारी प्राचार्य डॉक्टर यांच्या उपस्थितीमध्ये उद्घाटन समारंभ संपन्न झाला. प्रभारी प्राचार्य डॉक्टर दिपाली पाटील मॅडम मोहरी गावचे सरपंच झांजले यांच्या हस्ते एनएसएसच्या ध्यजाचे ध्यजारोहण करण्यात आले. तसेच शिविराला शुभेच्छा देताना प्रभारी पाचार्य यांनी अपयश आपल्या यशाची बाजू आहे आणि अपयश देखील आपल्याला सकारात्मक दृष्टिकोन देते. हे त्यांनी वास्तविक उदाहरण देऊन समजून सांगितले. इतर सदस्यांनी शिबिरासाठी शुभेच्छा दिल्या. दुपारच्या जेवणानंतर स्वयंसेवकांनी सिद्धाश्रमाचा संपूर्ण परिसर स्वच्छ केला तसेच संध्याकाळी जेवणानंतर खुले व्यासपीठ म्हणून विद्यार्थ्यांनी स्वतःचा परिचय करून दिला तसेच शिबिरातील आपल्या संकल्पना मांडल्या. शिविराच्या दुसऱ्या दिवशी दि. १८ डिसेंबर २०२३ रोजी मोहरी गावात संपूर्ण स्वच्छता अभियान अमृतेश्वर मंदिर परिसरात स्वच्छतेविषयी जनजागरण केले. दुपारच्या व्याख्यानामध्ये राबवले. महाविद्यालयाचे माजी विद्यार्थी श्री रितेश पाटील यांनी व्यक्तिमत्व विकास आणि रा. से. यो. या विषयावर मार्गदर्शन केले. त्यांनी आपल्या महाविद्यालयीन जीवनामध्ये राष्ट्रीय सेवा योजनेचे महत्त्व स्वतःच्या अनुभवातून स्पष्ट केले. तसेच संध्याकाळच्या सत्र मध्ये डॉ. अमित गोगावले आणि डॉ. रितेश पाटील यांनी पथनाट्य सादर पथनाट्य सादरीकरणाचे प्रशिक्षण देऊन विदार्थ्यांकडून

सदर शिबिराच्या आयोजनासाठी श्री शिवाजी मराठा सोसायटी संस्थेच्या विविध पदाधिका-यांचे मार्गदर्शन लाभले. महाविद्यालयाच्या प्रभारी प्राचार्या डॉ. दिपाली पाटील यांचे मोलाचे सहकार्य लाभले. सर्व कार्यक्रमाचे आयोजन राष्ट्रीय सेवा योजना विभागातील प्रा. डॉ. शिवाजी पाचारणे, प्रा. डॉ. दीपक सुरवसे, प्रा. डॉ. अमित गोगावले प्रा. डॉ. विशाल गायकवाड, प्रा. संतोष यादव, प्रा. डॉ. मंगेश जाधव, प्रा. रजनी जरांडे, प्रा. डॉ. अर्चना गायकवाड, प्रा. शितल वाघमारे, प्रा. डॉ. प्रियांका गजभिजे, प्रा. रुपाली पाल, प्रा. अफरोज आगा यांनी केले.