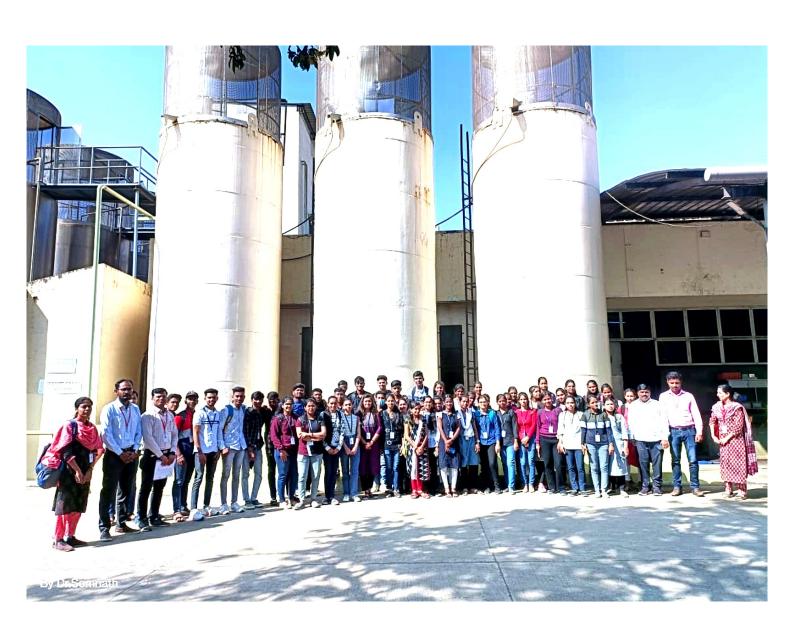

# S.B.B. alias Appasaheb Jedhe Arts Commerce & Science College, Pune-02 Industrial visit Report

Place-Katraj Dairy

Date-28th January 2023

Time-10.00am -1.00 pm

Industrial visit to katraj Dairy. Katraj. Pune-46 was organized by the S.B.B.Alias Appasaheb. Jedhe college (commerce Department) on Saturday 28th January 2023 especially for the T.Y.B. com (Cost & works accounting) students. There is 59 Students accompanied by the six faculties visited to Katraj Dairy to interact with the manufacturing concern to understand process costing. The main purpose of the Industrial visit to gain a practical knowledge of the actual working of the organization. This visit was mainly focussed on to understand the procedures involved during process costing.

In the morning. We left our college at 9-30 am & reached at Katraj Dairy by 10-00am. We were first assembled & taken to the inside of Katraj Dairy in audio—visual room. There were shown a very informative video in the form of a story which informed us about the introduction of the Katraj Dairy, procurement of Milk, Processing & pasteurization of milk & other dairy products etc.

After the video, we got to see the actual manufacturing plant where dairy products were being made. We saw various processes such as -milking collection. Transport processing, packing. Distribution, Marketing etc. We also saw the plant of katraj is equipped with a modern pasteurizer, cream separator, Ghee processing, automatic packing of milk & milk products & other quality testing devices & well-equipped labs. After visiting the Katraj Dairy, we halted at Sai Mandir where we had a snack. After the snack our commerce Head of Department Prof. Dr.CA. Mojad sir guide to our students about the production process in a practical manner. He also takes feedback from our students about the Industrial visit. The visit was complete at 1.00 pm along with an ice-cream treat from Katraj Dairy.