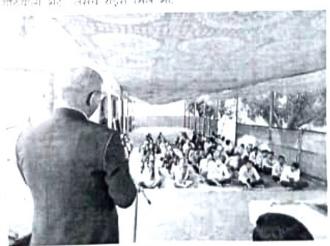

# विशेष श्रमसंस्कार शिबिर अहवाल 2022-23 ( 17 डिसेंबर 22 ते 24 डिसेंबर 2022)

श्री शिवाजी मराठा सोसायटी पुणे चे समाज भूषण बाबुराव उर्फ आप्पासाहेब जेधे कला वाणिज्य व विज्ञान महाविद्यालय राष्ट्रीय सेवा योजना विभागाचे श्रमसंस्कार शिविर सावित्रीवाई फुले पुणे विद्यापीठाच्या सहयोगाने दिनांक 17 डिसेंबर 2022 ते 24 डिसेंबर 2022 या कालावधीत मुक्काम पोस्ट मोहरी तालुका भोर जिल्हा पुणे या ठिकाणी आयोजित करण्यात आले होते. सदर शिबिरामध्ये खालील प्रमाणे उपक्रम रावविण्यात आले. 17 डिसेंबर 2022 रोजी मोहरी गावचे सरपंच श्री दत्तात्रय झांजले ग्रामपंचायत सदस्य व इतर पदाधिकारी तसेच सिद्धाश्रम व्यवस्थापक बापू लेकावळे व महाविद्यालयाचे प्रभारी प्राचार्य डॉक्टर यांच्या उपस्थितीमध्ये उद्घाटन समारंभ संपन्न झाला. प्रभारी प्राचार्य डॉक्टर दिपाली पाटील मॅडम मोहरी गावचे सरपंच झांजले यांच्या हस्ते एनएसएसच्या ध्यजाचे ध्यजारोहण करण्यात आले. तसेच शिविराला शुभेच्छा देताना प्रभारी पाचार्य यांनी अपयश आपल्या यशाची बाजू आहे आणि अपयश देखील आपल्याला सकारात्मक दृष्टिकोन देते. हे त्यांनी वास्तविक उदाहरण देऊन समजून सांगितले. इतर सदस्यांनी शिबिरासाठी शुभेच्छा दिल्या. दुपारच्या जेवणानंतर स्वयंसेवकांनी सिद्धाश्रमाचा संपूर्ण परिसर स्वच्छ केला तसेच संध्याकाळी जेवणानंतर खुले व्यासपीठ म्हणून विद्यार्थ्यांनी स्वतःचा परिचय करून दिला तसेच शिबिरातील आपल्या संकल्पना मांडल्या. शिविराच्या दुसऱ्या दिवशी दि. १८ डिसेंबर २०२३ रोजी मोहरी गावात संपूर्ण स्वच्छता अभियान अमृतेश्वर मंदिर परिसरात स्वच्छतेविषयी जनजागरण केले. दुपारच्या व्याख्यानामध्ये राबवले. महाविद्यालयाचे माजी विद्यार्थी श्री रितेश पाटील यांनी व्यक्तिमत्व विकास आणि रा. से. यो. या विषयावर मार्गदर्शन केले. त्यांनी आपल्या महाविद्यालयीन जीवनामध्ये राष्ट्रीय सेवा योजनेचे महत्त्व स्वतःच्या अनुभवातून स्पष्ट केले. तसेच संध्याकाळच्या सत्र मध्ये डॉ. अमित गोगावले आणि डॉ. रितेश पाटील यांनी पथनाट्य सादर पथनाट्य सादरीकरणाचे प्रशिक्षण देऊन विदार्थ्यांकडून