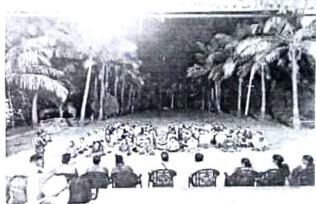

# विशेष श्रमसंस्कार शिबिर अहवाल 2022-23 ( 17 डिसेंबर 22 ते 24 डिसेंबर 2022)

श्री शिवाजी मराठा सोसायटी पुणे चे समाज भूषण बाबुराव उर्फ आप्पासाहेब जेधे कला वाणिज्य व विज्ञान महाविद्यालय राष्ट्रीय सेवा योजना विभागाचे श्रमसंस्कार शिविर सावित्रीवाई फुले पुणे विद्यापीठाच्या सहयोगाने दिनांक 17 डिसेंबर 2022 ते 24 डिसेंबर 2022 या कालावधीत मुक्काम पोस्ट मोहरी तालुका भोर जिल्हा पुणे या ठिकाणी आयोजित करण्यात आले होते. सदर शिबिरामध्ये खालील प्रमाणे उपक्रम रावविण्यात आले. 17 डिसेंबर 2022 रोजी मोहरी गावचे सरपंच श्री दत्तात्रय झांजले ग्रामपंचायत सदस्य व इतर पदाधिकारी तसेच सिद्धाश्रम व्यवस्थापक बापू लेकावळे व महाविद्यालयाचे प्रभारी प्राचार्य डॉक्टर यांच्या उपस्थितीमध्ये उद्घाटन समारंभ संपन्न झाला. प्रभारी प्राचार्य डॉक्टर दिपाली पाटील मॅडम मोहरी गावचे सरपंच झांजले यांच्या हस्ते एनएसएसच्या ध्यजाचे ध्यजारोहण करण्यात आले. तसेच शिविराला शुभेच्छा देताना प्रभारी पाचार्य यांनी अपयश आपल्या यशाची बाजू आहे आणि अपयश देखील आपल्याला सकारात्मक दृष्टिकोन देते. हे त्यांनी वास्तविक उदाहरण देऊन समजून सांगितले. इतर सदस्यांनी शिबिरासाठी शुभेच्छा दिल्या. दुपारच्या जेवणानंतर स्वयंसेवकांनी सिद्धाश्रमाचा संपूर्ण परिसर स्वच्छ केला तसेच संध्याकाळी जेवणानंतर खुले व्यासपीठ म्हणून विद्यार्थ्यांनी स्वतःचा परिचय करून दिला तसेच शिबिरातील आपल्या संकल्पना मांडल्या. शिविराच्या दुसऱ्या दिवशी दि. १८ डिसेंबर २०२३ रोजी मोहरी गावात संपूर्ण स्वच्छता अभियान अमृतेश्वर मंदिर परिसरात स्वच्छतेविषयी जनजागरण केले. दुपारच्या व्याख्यानामध्ये राबवले. महाविद्यालयाचे माजी विद्यार्थी श्री रितेश पाटील यांनी व्यक्तिमत्व विकास आणि रा. से. यो. या विषयावर मार्गदर्शन केले. त्यांनी आपल्या महाविद्यालयीन जीवनामध्ये राष्ट्रीय सेवा योजनेचे महत्त्व स्वतःच्या अनुभवातून स्पष्ट केले. तसेच संध्याकाळच्या सत्र मध्ये डॉ. अमित गोगावले आणि डॉ. रितेश पाटील यांनी पथनाट्य सादर पथनाट्य सादरीकरणाचे प्रशिक्षण देऊन विदार्थ्यांकडून

शिविराच्या चौथ्या दिवशी दि. २० डिसेंबर २०२३ रोजी स्वयंसेवकांनी गावातील रस्ते स्वच्छ करून स्वच्छता विषयी जनजागृती केली. तसेच जवळच्या धनगरवस्तीया वाडीला भेट देऊन तेथील वस्तीची स्वच्छता केली व तेथील ग्रामस्थांना स्वच्छतेचे महत्त्व पटवून दिले. तेथील संस्कृतीचा अभ्यास केला. तसेच रात्री सांस्कृतिक कार्यक्रमाचे आयोजन करण्यात आले. या कार्यक्रमाचे सूत्रसंचालन डॉ. अमित गोगावले व साक्षी यांनी केले. सांस्कृतिक कार्यक्रमांमध्ये लोकगीते, कोळीगीते, भक्तीगीते पथनाट्य, देशभकीपर गीते नृत्याच्या तालावर सादर करण्यात आली. राष्ट्रीय सेवा योजनेच्या विद्यार्थ्यांनी व जिल्हा परिषद प्राथमिक शाळेतील विद्यार्थ्यांनी या कार्यक्रमात सहभागी होऊन कार्यक्रमाची शोभा वाढवली. नृत्याला साजेशी चित्रे व फोटो हे पीपीटी च्या माध्यमातून दाखविण्यात आले . सदर शिविराचा समारोप दिनांक 24 डिसेंबर 2022 रोजी पुन्हा ग्राम स्वच्छता केली तसेच गावातून संवाद यात्रा काढण्यात आली. दुपारी ग्रामस्थांच्या उपस्थितीमध्ये या शिविराचा समारोप संपन्न झाला.