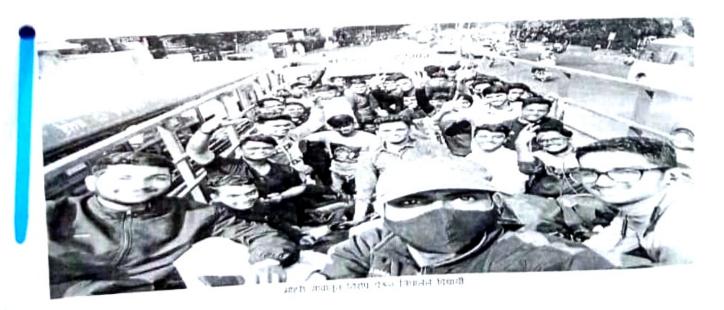

# विशेष श्रमसंस्कार शिबिर अहवाल 2022-23 ( 17 डिसेंबर 22 ते 24 डिसेंबर 2022)

श्री शिवाजी मराठा सोसायटी पुणे चे समाज भूषण बाबुराव उर्फ आप्पासाहेब जेधे कला वाणिज्य व विज्ञान महाविद्यालय राष्ट्रीय सेवा योजना विभागाचे श्रमसंस्कार शिविर सावित्रीवाई फुले पुणे विद्यापीठाच्या सहयोगाने दिनांक 17 डिसेंबर 2022 ते 24 डिसेंबर 2022 या कालावधीत मुक्काम पोस्ट मोहरी तालुका भोर जिल्हा पुणे या ठिकाणी आयोजित करण्यात आले होते. सदर शिबिरामध्ये खालील प्रमाणे उपक्रम रावविण्यात आले. 17 डिसेंबर 2022 रोजी मोहरी गावचे सरपंच श्री दत्तात्रय झांजले ग्रामपंचायत सदस्य व इतर पदाधिकारी तसेच सिद्धाश्रम व्यवस्थापक बापू लेकावळे व महाविद्यालयाचे प्रभारी प्राचार्य डॉक्टर यांच्या उपस्थितीमध्ये उद्घाटन समारंभ संपन्न झाला. प्रभारी प्राचार्य डॉक्टर दिपाली पाटील मॅडम मोहरी गावचे सरपंच झांजले यांच्या हस्ते एनएसएसच्या ध्यजाचे ध्यजारोहण करण्यात आले. तसेच शिविराला शुभेच्छा देताना प्रभारी पाचार्य यांनी अपयश आपल्या यशाची बाजू आहे आणि अपयश देखील आपल्याला सकारात्मक दृष्टिकोन देते. हे त्यांनी वास्तविक उदाहरण देऊन समजून सांगितले. इतर सदस्यांनी शिबिरासाठी शुभेच्छा दिल्या. दुपारच्या जेवणानंतर स्वयंसेवकांनी सिद्धाश्रमाचा संपूर्ण परिसर स्वच्छ केला तसेच संध्याकाळी जेवणानंतर खुले व्यासपीठ म्हणून विद्यार्थ्यांनी स्वतःचा परिचय करून दिला तसेच शिबिरातील आपल्या संकल्पना मांडल्या. शिविराच्या दुसऱ्या दिवशी दि. १८ डिसेंबर २०२३ रोजी मोहरी गावात संपूर्ण स्वच्छता अभियान अमृतेश्वर मंदिर परिसरात स्वच्छतेविषयी जनजागरण केले. दुपारच्या व्याख्यानामध्ये राबवले. महाविद्यालयाचे माजी विद्यार्थी श्री रितेश पाटील यांनी व्यक्तिमत्व विकास आणि रा. से. यो. या विषयावर मार्गदर्शन केले. त्यांनी आपल्या महाविद्यालयीन जीवनामध्ये राष्ट्रीय सेवा योजनेचे महत्त्व स्वतःच्या अनुभवातून स्पष्ट केले. तसेच संध्याकाळच्या सत्र मध्ये डॉ. अमित गोगावले आणि डॉ. रितेश पाटील यांनी पथनाट्य सादर पथनाट्य सादरीकरणाचे प्रशिक्षण देऊन विदार्थ्यांकडून

शिबिराच्या तिसऱ्या दिवशी दि. १९ डिसेंबर २०२३ रोजी गावातील सार्वजनिक चिक् व सीताफळांच्या बागा या ठिकाणी झाडांची आळी करून झाडांच्या आज्बाज्चा परिसर स्वच्छ करणे व झाडांना पाणी देणे अशा स्वरूपाची कामे केली. दुपारच्या सन्नामध्ये माननीय श्री लक्ष्मण गोगावले (गणित तन्न) यांनी गणितामधील महत्त्वाचे सूत्रे तसेच आपल्या जीवनातील गणिताचा उपयोग आणि विविध क्लुस्या सह सखोल मार्गदर्शन केले.

शिविराच्या चौथ्या दिवशी दि. २० डिसेंबर २०२३ रोजी स्वयंसेवकांनी गावातील रस्ते स्वच्छ करून स्वच्छता विषयी जनजागृती केली. तसेच जवळच्या धनगरवस्तीया वाडीला भेट देऊन तेथील वस्तीची स्वच्छता केली व तेथील ग्रामस्थांना स्वच्छतेचे महत्त्व पटवून दिले. तेथील संस्कृतीचा अभ्यास केला. तसेच रात्री सांस्कृतिक कार्यक्रमाचे आयोजन करण्यात आले. या कार्यक्रमाचे सूत्रसंचालन डॉ. अमित गोगावले व साक्षी यांनी केले. सांस्कृतिक कार्यक्रमांमध्ये लोकगीते, कोळीगीते, भक्तीगीते पथनाट्य, देशभकीपर गीते नृत्याच्या तालावर सादर करण्यात आली. राष्ट्रीय सेवा योजनेच्या विद्यार्थ्यांनी व जिल्हा परिषद प्राथमिक शाळेतील विद्यार्थ्यांनी या कार्यक्रमात सहभागी होऊन कार्यक्रमाची शोभा वाढवली. नृत्याला साजेशी चित्रे व फोटो हे पीपीटी च्या माध्यमातून दाखविण्यात आले . सदर शिविराचा समारोप दिनांक 24 डिसेंबर 2022 रोजी पुन्हा ग्राम स्वच्छता केली तसेच गावातून संवाद यात्रा काढण्यात आली. दुपारी ग्रामस्थांच्या उपस्थितीमध्ये या शिविराचा समारोप संपन्न झाला.