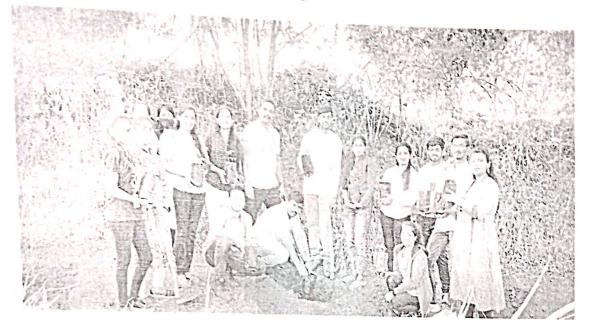

# विशेष श्रमसंस्कार शिबिर अहवाल 2022-23 ( 17 डिसेंबर 22 ते 24 डिसेंबर 2022)

श्री शिवाजी मराठा सोसायटी पुणे चे समाज भूषण बाबुराव उर्फ आप्पासाहेब जेधे कला वाणिज्य व विज्ञान महाविद्यालय राष्ट्रीय सेवा योजना विभागाचे श्रमसंस्कार शिविर सावित्रीवाई फुले पुणे विद्यापीठाच्या सहयोगाने दिनांक 17 डिसेंबर 2022 ते 24 डिसेंबर 2022 या कालावधीत मुक्काम पोस्ट मोहरी तालुका भोर जिल्हा पुणे या ठिकाणी आयोजित करण्यात आले होते. सदर शिबिरामध्ये खालील प्रमाणे उपक्रम रावविण्यात आले. 17 डिसेंबर 2022 रोजी मोहरी गावचे सरपंच श्री दत्तात्रय झांजले ग्रामपंचायत सदस्य व इतर पदाधिकारी तसेच सिद्धाश्रम व्यवस्थापक बापू लेकावळे व महाविद्यालयाचे प्रभारी प्राचार्य डॉक्टर यांच्या उपस्थितीमध्ये उद्घाटन समारंभ संपन्न झाला. प्रभारी प्राचार्य डॉक्टर दिपाली पाटील मॅडम मोहरी गावचे सरपंच झांजले यांच्या हस्ते एनएसएसच्या ध्यजाचे ध्यजारोहण करण्यात आले. तसेच शिविराला शुभेच्छा देताना प्रभारी पाचार्य यांनी अपयश आपल्या यशाची बाजू आहे आणि अपयश देखील आपल्याला सकारात्मक दृष्टिकोन देते. हे त्यांनी वास्तविक उदाहरण देऊन समजून सांगितले. इतर सदस्यांनी शिबिरासाठी शुभेच्छा दिल्या. दुपारच्या जेवणानंतर स्वयंसेवकांनी सिद्धाश्रमाचा संपूर्ण परिसर स्वच्छ केला तसेच संध्याकाळी जेवणानंतर खुले व्यासपीठ म्हणून विद्यार्थ्यांनी स्वतःचा परिचय करून दिला तसेच शिबिरातील आपल्या संकल्पना मांडल्या. शिविराच्या दुसऱ्या दिवशी दि. १८ डिसेंबर २०२३ रोजी मोहरी गावात संपूर्ण स्वच्छता अभियान अमृतेश्वर मंदिर परिसरात स्वच्छतेविषयी जनजागरण केले. दुपारच्या व्याख्यानामध्ये राबवले. महाविद्यालयाचे माजी विद्यार्थी श्री रितेश पाटील यांनी व्यक्तिमत्व विकास आणि रा. से. यो. या विषयावर मार्गदर्शन केले. त्यांनी आपल्या महाविद्यालयीन जीवनामध्ये राष्ट्रीय सेवा योजनेचे महत्त्व स्वतःच्या अनुभवातून स्पष्ट केले. तसेच संध्याकाळच्या सत्र मध्ये डॉ. अमित गोगावले आणि डॉ. रितेश पाटील यांनी पथनाट्य सादर पथनाट्य सादरीकरणाचे प्रशिक्षण देऊन विदार्थ्यांकडून

शिबिराच्या तिसऱ्या दिवशी दि. १९ डिसेंबर २०२३ रोजी गावातील सार्वजनिक चिक् व सीताफळांच्या बागा या ठिकाणी झाडांची आळी करून झाडांच्या आज्बाज्चा परिसर स्वच्छ करणे व झाडांना पाणी देणे अशा स्वरूपाची कामे केली. दुपारच्या सन्नामध्ये माननीय श्री लक्ष्मण गोगावले (गणित तन्न) यांनी गणितामधील महत्त्वाचे सूत्रे तसेच आपल्या जीवनातील गणिताचा उपयोग आणि विविध क्लुस्या सह सखोल मार्गदर्शन केले.

शिविराच्या चौथ्या दिवशी दि. २० डिसेंबर २०२३ रोजी स्वयंसेवकांनी गावातील रस्ते स्वच्छ करून स्वच्छता विषयी जनजागृती केली. तसेच जवळच्या धनगरवस्तीया वाडीला भेट देऊन तेथील वस्तीची स्वच्छता केली व तेथील ग्रामस्थांना स्वच्छतेचे महत्त्व पटवून दिले. तेथील संस्कृतीचा अभ्यास केला. तसेच रात्री सांस्कृतिक कार्यक्रमाचे आयोजन करण्यात आले. या कार्यक्रमाचे सूत्रसंचालन डॉ. अमित गोगावले व साक्षी यांनी केले. सांस्कृतिक कार्यक्रमांमध्ये लोकगीते, कोळीगीते, भक्तीगीते पथनाट्य, देशभकीपर गीते नृत्याच्या तालावर सादर करण्यात आली. राष्ट्रीय सेवा योजनेच्या विद्यार्थ्यांनी व जिल्हा परिषद प्राथमिक शाळेतील विद्यार्थ्यांनी या कार्यक्रमात सहभागी होऊन कार्यक्रमाची शोभा वाढवली. नृत्याला साजेशी चित्रे व फोटो हे पीपीटी च्या माध्यमातून दाखविण्यात आले . सदर शिविराचा समारोप दिनांक 24 डिसेंबर 2022 रोजी पुन्हा ग्राम स्वच्छता केली तसेच गावातून संवाद यात्रा काढण्यात आली. दुपारी ग्रामस्थांच्या उपस्थितीमध्ये या शिविराचा समारोप संपन्न झाला.