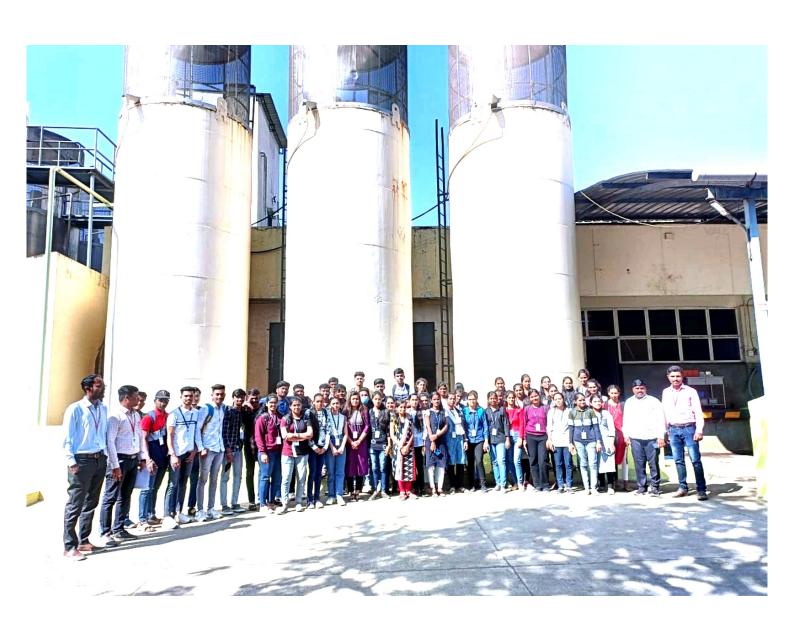

# S.B.B. alias Appasaheb Jedhe Arts Commerce & Science College, Pune-02 Industrial visit Report

Place-Katraj Dairy

Date-28th January 2023

Time-10.00am -1.00 pm

Industrial visit to katraj Dairy. Katraj. Pune-46 was organized by the S.B.B.Alias Appasaheb. Jedhe college (commerce Department) on Saturday 28th January 2023 especially for the T.Y.B. com (Cost & works accounting) students. There is 59 Students accompanied by the six faculties visited to Katraj Dairy to interact with the manufacturing concern to understand process costing. The main purpose of the Industrial visit to gain a practical knowledge of the actual working of the organization. This visit was mainly focussed on to understand the procedures involved during process costing.

In the morning. We left our college at 9-30 am & reached at Katraj Dairy by 10-00am. We were first assembled & taken to the inside of Katraj Dairy in audio—visual room. There were shown a very informative video in the form of a story which informed us about the introduction of the Katraj Dairy, procurement of Milk, Processing & pasteurization of milk & other dairy products etc.

After the video, we got to see the actual manufacturing plant where dairy products were being made. We saw various processes such as -milking collection. Transport processing, packing. Distribution, Marketing etc. We also saw the plant of katraj is equipped with a modern pasteurizer, cream separator, Ghee processing, automatic packing of milk & milk products & other quality testing devices & well-equipped labs. After visiting the Katraj Dairy, we halted at Sai Mandir where we had a snack. After the snack our commerce Head of Department Prof. Dr.CA. Mojad sir guide to our students about the production process in a practical manner. He also takes feedback from our students about the Industrial visit. The visit was complete at 1.00 pm along with an ice-cream treat from Katraj Dairy.