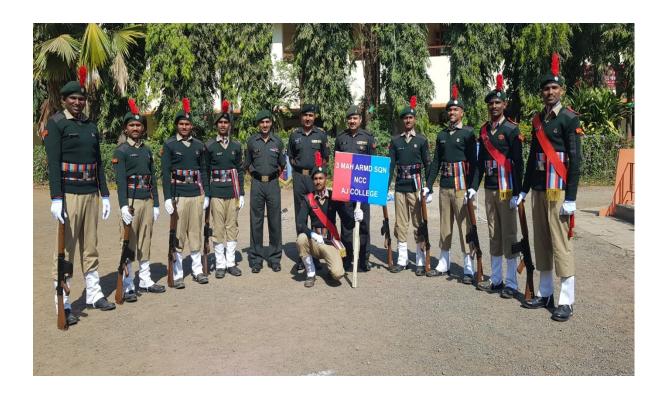

ICITATION** 

DATE :- 6 OCT 2022 TIME :- 11:00 AM

**VENUE :- APPSAHEB JEDHE COLLEGE , PUNE-02**All Cadets Are Participate The Above Program



### 3 MAH ARMD SQN NCC



### A.J. COLLEGE, PUNE - 02

As Per Information And Instructions Of <u>3 MAH ARMD SQN NCC PUNE - 04</u>. The Following Programme Organize By <u>A.J. COLLEGE PUNE- 02 NCC UNIT</u> At Our College

**PROGRAMME:- NCC DAY** 

**DATE: - 22 NOV 2022** 

**VENUE:- APPSAHEB JEDHE COLLEGE** 

TIME :- 10:30 AM, PUNE-02





### A.J. COLLEGE, PUNE - 02

As Per Information And Instructions Of <u>3 MAH ARMD SQN NCC PUNE - 04</u>. The Following Programme Organize By <u>A.J. COLLEGE PUNE- 02 NCC UNIT</u> At Our College

**PROGRAMME: ARMY DAY** 

**DATE: 17 JAN 2023** 

**VENUE:- APPSAHEB JEDHE COLLEGE** 

TIME :- 10:30 AM, PUNE-02









## A.J. COLLEGE, PUNE - 02

As Per Information And Instructions Of <u>3 MAH ARMD SQN NCC PUNE - 04</u>. The Following Programme Organize By <u>A.J. COLLEGE PUNE- 02 NCC UNIT</u> At Our College

PROGRAMME:- REPUBLIC DAY

**DATE: - 26 JAN 2023** 

**VENUE:- APPSAHEB JEDHE COLLEGE** 

TIME :- 10:30 AM, PUNE-02





## A.J. COLLEGE, PUNE - 02

As Per Information And Instructions Of <u>3 MAH ARMD SQN NCC PUNE - 04</u>. The Following Programme Organize By <u>A.J. COLLEGE PUNE- 02 NCC UNIT</u> At Our College

PROGRAMME: 3 rd FELISTITATION PROGRAMME

**DATE: 12 APRIL 2023** 

**VENUE:- APPSAHEB JEDHE COLLEGE** 

TIME :- 10:30 AM, PUNE-02



# TechBox Solutions Manufacturer of all Types of Wooden Boxes

Address: Mfg. Unit: Dangat Patil Nagar, Opp.BJP Karyalay, Shivane, Pune 411023. Phone Number: