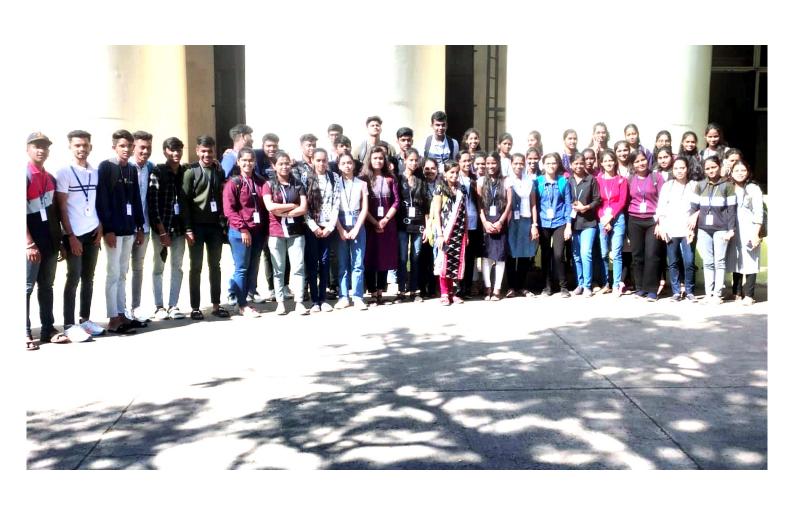

# S.B.B. alias Appasaheb Jedhe Arts Commerce & Science College, Pune-02 Industrial visit Report

Place-Katraj Dairy

Date-28th January 2023

Time-10.00am -1.00 pm

Industrial visit to katraj Dairy. Katraj. Pune-46 was organized by the S.B.B.Alias Appasaheb. Jedhe college (commerce Department) on Saturday 28th January 2023 especially for the T.Y.B. com (Cost & works accounting) students. There is 59 Students accompanied by the six faculties visited to Katraj Dairy to interact with the manufacturing concern to understand process costing. The main purpose of the Industrial visit to gain a practical knowledge of the actual working of the organization. This visit was mainly focussed on to understand the procedures involved during process costing.