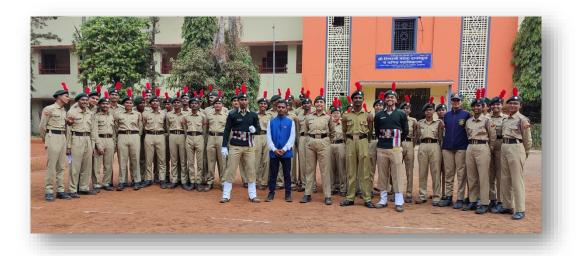

u>A.J. COLLEGE PUNE- 02 NCC UNIT</u> At Our College

**PROGRAMME:- NCC DAY** 

**DATE: - 22 NOV 2022** 

**VENUE:- APPSAHEB JEDHE COLLEGE** 

TIME :- 10:30 AM, PUNE-02





### A.J. COLLEGE, PUNE - 02

As Per Information And Instructions Of <u>3 MAH ARMD SQN NCC PUNE - 04</u>. The Following Programme Organize By <u>A.J. COLLEGE PUNE- 02 NCC UNIT</u> At Our College

**PROGRAMME: ARMY DAY** 

**DATE: 17 JAN 2023** 

**VENUE:- APPSAHEB JEDHE COLLEGE** 

TIME :- 10:30 AM, PUNE-02









## A.J. COLLEGE, PUNE - 02

As Per Information And Instructions Of <u>3 MAH ARMD SQN NCC PUNE - 04</u>. The Following Programme Organize By <u>A.J. COLLEGE PUNE- 02 NCC UNIT</u> At Our College

PROGRAMME:- REPUBLIC DAY

**DATE: - 26 JAN 2023** 

**VENUE:- APPSAHEB JEDHE COLLEGE** 

TIME :- 10:30 AM, PUNE-02





## A.J. COLLEGE, PUNE - 02

As Per Information And Instructions Of <u>3 MAH ARMD SQN NCC PUNE - 04</u>. The Following Programme Organize By <u>A.J. COLLEGE PUNE- 02 NCC UNIT</u> At Our College

PROGRAMME: 3 rd FELISTITATION PROGRAMME

**DATE: 12 APRIL 2023** 

**VENUE:- APPSAHEB JEDHE COLLEGE** 

TIME :- 10:30 AM, PUNE-02



# TechBox Solutions Manufacturer of all Types of Wooden Boxes

Address: Mfg. Unit: Dangat Patil Nagar, Opp.BJP Karyalay, Shivane, Pune 411023. Phone Number: 9422875952 / 9607093456 techbox5952@gmail.com / www.techbox.co.in

#### To whomsoever it may concern

Date: 18.05.2023

Subject: Internship Completion Letter

We are happy to share that Sapna has successfully completed the "60 hrs Internship Completion Programme" at TechBox Solutions.

These students have been