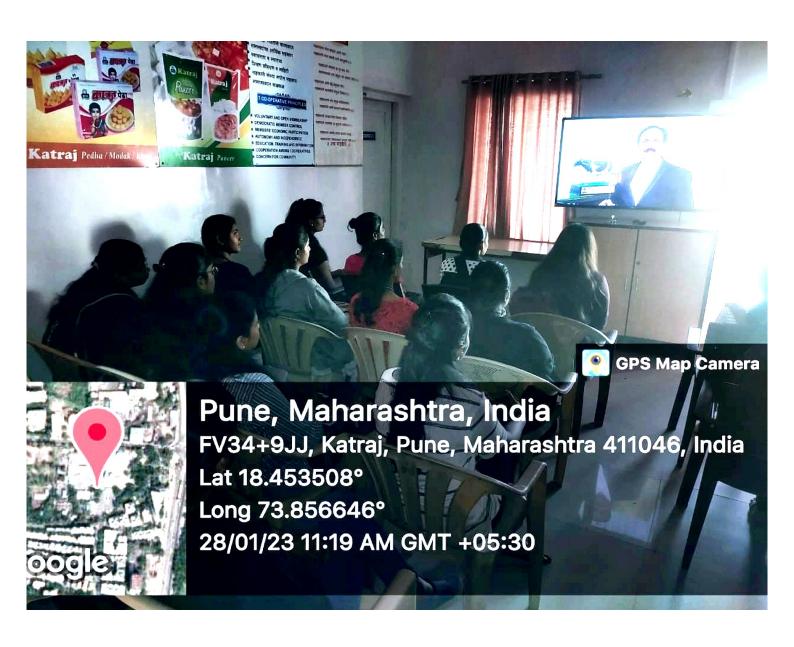

In the morning. We left our college at 9-30 am & reached at Katraj Dairy by 10-00am. We were first assembled & taken to the inside of Katraj Dairy in audio—visual room. There were shown a very informative video in the form of a story which informed us about the introduction of the Katraj Dairy, procurement of Milk, Processing & pasteurization of milk & other dairy products etc.