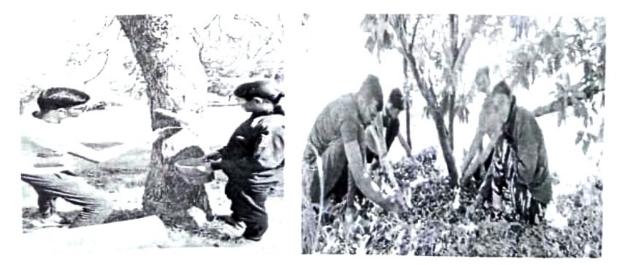

शिबिराच्या तिसऱ्या दिवशी दि. १९ डिसेंबर २०२३ रोजी गावातील सार्वजनिक चिक् व सीताफळांच्या बागा या ठिकाणी झाडांची आळी करून झाडांच्या आज्बाज्चा परिसर स्वच्छ करणे व झाडांना पाणी देणे अशा स्वरूपाची कामे केली. दुपारच्या सन्नामध्ये माननीय श्री लक्ष्मण गोगावले (गणित तन्न) यांनी गणितामधील महत्त्वाचे सूत्रे तसेच आपल्या जीवनातील गणिताचा उपयोग आणि विविध क्लुस्या सह सखोल मार्गदर्शन केले.