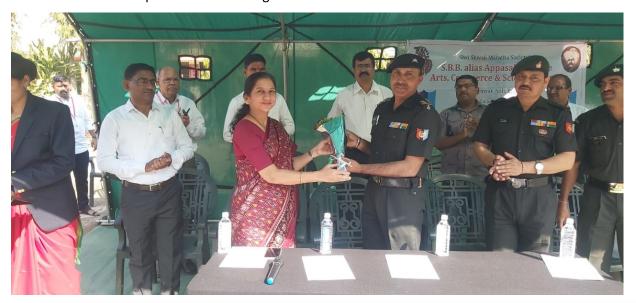

MP FELICITATION** 

DATE :- 6 OCT 2022 TIME :- 11:00 AM

**VENUE :- APPSAHEB JEDHE COLLEGE , PUNE-02**All Cadets Are Participate The Above Program



### 3 MAH ARMD SQN NCC



### A.J. COLLEGE, PUNE - 02

As Per Information And Instructions Of <u>3 MAH ARMD SQN NCC PUNE - 04</u>. The Following Programme Organize By <u>A.J. COLLEGE PUNE- 02 NCC UNIT</u> At Our College

**PROGRAMME:- NCC DAY** 

**DATE: - 22 NOV 2022** 

**VENUE:- APPSAHEB JEDHE COLLEGE** 

TIME :- 10:30 AM, PUNE-02





### A.J. COLLEGE, PUNE - 02

As Per Information And Instructions Of <u>3 MAH ARMD SQN NCC PUNE - 04</u>. The Following Programme Organize By <u>A.J. COLLEGE PUNE- 02 NCC UNIT</u> At Our College

**PROGRAMME: ARMY DAY** 

**DATE: 17 JAN 2023** 

**VENUE:- APPSAHEB JEDHE COLLEGE** 

TIME :- 10:30 AM, PUNE-02









## A.J. COLLEGE, PUNE - 02

As Per Information And Instructions Of <u>3 MAH ARMD SQN NCC PUNE - 04</u>. The Following Programme Organize By <u>A.J. COLLEGE PUNE- 02 NCC UNIT</u> At Our College

PROGRAMME:- REPUBLIC DAY

**DATE: - 26 JAN 2023** 

**VENUE:- APPSAHEB JEDHE COLLEGE** 

TIME :- 10:30 AM, PUNE-02





## A.J. COLLEGE, PUNE - 02

As Per Information And Instructions Of <u>3 MAH ARMD SQN NCC PUNE - 04</u>. The Following Programme Organize By <u>A.J. COLLEGE PUNE- 02 NCC UNIT</u> At Our College

PROGRAMME: 3 rd FELISTITATION PROGRAMME

**DATE: 12 APRIL 2023** 

**VENUE:- APPSAHEB JEDHE COLLEGE** 

TIME :- 10:30 AM, PUNE-02



# TechBox Solutions Manufacturer of all Types of Wooden Boxes

Address: Mfg. Unit: Dangat Patil Nagar, Opp.BJP Karyalay, Shivane, Pune 411023. Phone Nu