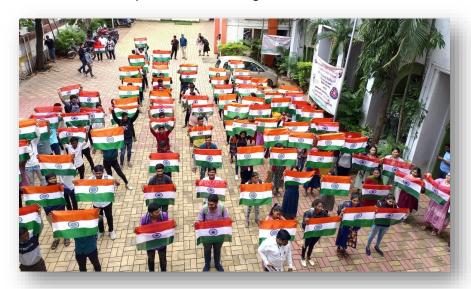

बहुजन हिताय । बहुजन सुखाय ।। श्री शिवाजी मराठा सोसायटीचे

# समाजभूवण बाबूराव उर्फ अप्पासाहेब जेधे कला, वाणिज्य व विज्ञान महाविद्यालय

४२५, शुक्रवार पेठ, पुणे - ४११ ००२. ऑ. : ०२०-२४४७७३३५

Email: jedhe\_c@rediffmail.com Our website: www.jedhecollege.ac.in

प्रो. डॉ. दिपाली आर. पाटील (१०.१०.११०,११० है) निक द्वारा प्रमाणित बी ग्रेड

स्थापना १९८९- साविजीबाई पुले पुणे विद्यापीटाक्षी संल्या - अप्यडेन्टीफिकेकन नं. : पीयु/पी.एन./एसीएस./०६३/१९८७ कलम क्र. २(F) य १२ (B) अंतर्यत यु.जी.सी. मान्यता

जा. क्र.

R: 15/12/2022

## सूचना

महाविद्यालयातील सर्व शिक्षक व शिक्षकेत्तर कर्मचाऱ्यांना सूचित करण्यात येते की, महाविद्यालयाचे राष्ट्रीय सेवा योजना विभागाचे विद्यार्थ्यांचे निवासी सात दिवसांचे विशेष हिवाळी श्रमसंस्कार शिबीर दि. १७/१२/२०२२ ते २४/१२/२०२२ या कालावधीत सिद्दाश्रम, मु.पो.मोहरी, ता.भोर जि.पुणे या ठिकाणी शिबीर आयोजित केलेले असून सदर शिबीराचे उद्घाटन समारंभ शनिवार दि. १७/१२/२०२२ रोजी सायंकाळी ४.०० वा. होणार आहे. तरी शिबीस स्थळी सर्व शिक्षक व शिक्षकेत्तर कर्मचाऱ्यांनी उपस्थित राहवे.