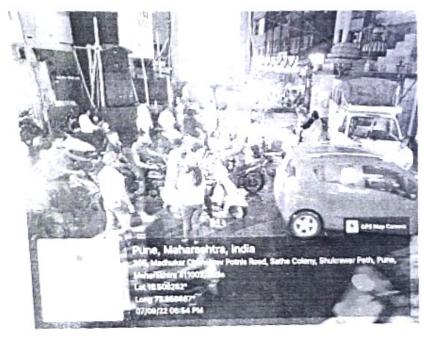

# S.B.B. alias Appasaheb Jedhe Arts Commerce & Science College, Pune-02 Industrial visit Report

Place-Katraj Dairy

Date-28th January 2023

Time-10.00am -1.00 pm

Industrial visit to katraj Dairy. Katraj. Pune-46 was organized by the S.B.B.Alias Appasaheb. Jedhe college (commerce Department) on Saturday 28th January 2023 especially for the T.Y.B. com (Cost & works accounting) students. There is 59 Students accompanied by the six faculties visited to Katraj Dairy to interact with the manufacturing concern to understand process costing. The main purpose of the Industrial visit to gain a practical knowledge of the actual working of the organization. This visit was mainly focussed on to understand the procedures involved during process costing.

In the morning. We left our college at 9-30 am & reached at Katraj Dairy by 10-00am. We were first assembled & taken to the inside of Katraj Dairy in audio—visual room. There were shown a very informative video in the form of a story which informed us about the introduction of the Katraj Dairy, procurement of Milk, Processing & pasteurization of milk & other dairy products etc.

After the video, we got to see the actual manufacturing plant where dairy products were being made. We saw various processes such as -milking collection. Transport processing, packing. Distribution, Marketing etc. We also saw the plant of katraj is equipped with a modern pasteurizer, cream separator, Ghee processing, automatic packing of milk & milk products & other quality testing devices & well-equipped labs. After visiting the Katraj Dairy, we halted at Sai Mandir where we had a snack. After the snack our commerce Head of Department Prof. Dr.CA. Mojad sir guide to our students about the production process in a practical manner. He also takes feedback from our students about the Industrial visit. The visit was complete at 1.00 pm along with an ice-cream treat from Katraj Dairy.