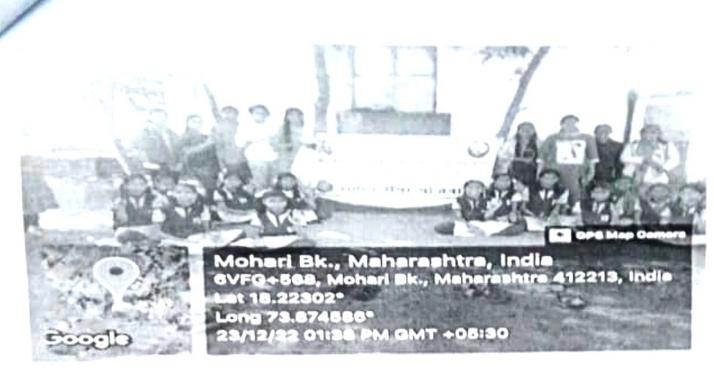

# विशेष श्रमसंस्कार शिबिर अहवाल 2022-23 ( 17 डिसेंबर 22 ते 24 डिसेंबर 2022)

श्री शिवाजी मराठा सोसायटी पुणे चे समाज भूषण बाबुराव उर्फ आप्पासाहेब जेधे कला वाणिज्य व विज्ञान महाविद्यालय राष्ट्रीय सेवा योजना विभागाचे श्रमसंस्कार शिविर सावित्रीवाई फुले पुणे विद्यापीठाच्या सहयोगाने दिनांक 17 डिसेंबर 2022 ते 24 डिसेंबर 2022 या कालावधीत मुक्काम पोस्ट मोहरी तालुका भोर जिल्हा पुणे या ठिकाणी आयोजित करण्यात आले होते. सदर शिबिरामध्ये खालील प्रमाणे उपक्रम रावविण्यात आले. 17 डिसेंबर 2022 रोजी मोहरी गावचे सरपंच श्री दत्तात्रय झांजले ग्रामपंचायत सदस्य व इतर पदाधिकारी तसेच सिद्धाश्रम व्यवस्थापक बापू लेकावळे व महाविद्यालयाचे प्रभारी प्राचार्य डॉक्टर यांच्या उपस्थितीमध्ये उद्घाटन समारंभ संपन्न झाला. प्रभारी प्राचार्य डॉक्टर दिपाली पाटील मॅडम मोहरी गावचे सरपंच झांजले यांच्या हस्ते एनएसएसच्या ध्यजाचे ध्यजारोहण करण्यात आले. तसेच शिविराला शुभेच्छा देताना प्रभारी पाचार्य यांनी अपयश आपल्या यशाची बाजू आहे आणि अपयश देखील आपल्याला सकारात्मक दृष्टिकोन देते. हे त्यांनी वास्तविक उदाहरण देऊन समजून सांगितले. इतर सदस्यांनी शिबिरासाठी शुभेच्छा दिल्या. दुपारच्या जेवणानंतर स्वयंसेवकांनी सिद्धाश्रमाचा संपूर्ण परिसर स्वच्छ केला तसेच संध्याकाळी जेवणानंतर खुले व्यासपीठ म्हणून विद्यार्थ्यांनी स्वतःचा परिचय करून दिला तसेच शिबिरातील आपल्या संकल्पना मांडल्या. शिविराच्या दुसऱ्या दिवशी दि. १८ डिसेंबर २०२३ रोजी मोहरी गावात संपूर्ण स्वच्छता अभियान अमृतेश्वर मंदिर परिसरात स्वच्छतेविषयी जनजागरण केले. दुपारच्या व्याख्यानामध्ये राबवले. महाविद्यालयाचे माजी विद्यार्थी श्री रितेश पाटील यांनी व्यक्तिमत्व विकास आणि रा. से. यो. या विषयावर मार्गदर्शन केले. त्यांनी आपल्या महाविद्यालयीन जीवनामध्ये राष्ट्रीय सेवा योजनेचे महत्त्व स्वतःच्या अनुभवातून स्पष्ट केले. तसेच संध्याकाळच्या सत्र मध्ये डॉ. अमित गोगावले आणि डॉ. रितेश पाटील यांनी पथनाट्य सादर पथनाट्य सादरीकरणाचे प्रशिक्षण देऊन विदार्थ्यांकडून