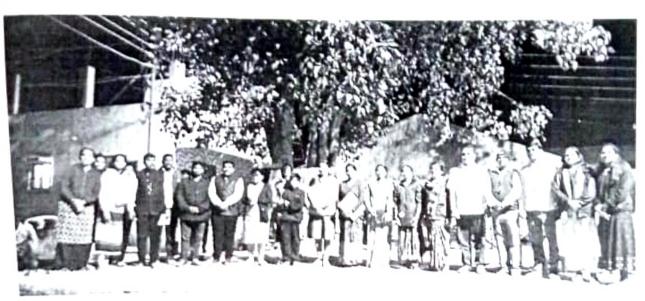

शिविराच्या चौथ्या दिवशी दि. २० डिसेंबर २०२३ रोजी स्वयंसेवकांनी गावातील रस्ते स्वच्छ करून स्वच्छता विषयी जनजागृती केली. तसेच जवळच्या धनगरवस्तीया वाडीला भेट देऊन तेथील वस्तीची स्वच्छता केली व तेथील ग्रामस्थांना स्वच्छतेचे महत्त्व पटवून दिले. तेथील संस्कृतीचा अभ्यास केला. तसेच रात्री सांस्कृतिक कार्यक्रमाचे आयोजन करण्यात आले. या कार्यक्रमाचे सूत्रसंचालन डॉ. अमित गोगावले व साक्षी यांनी केले. सांस्कृतिक कार्यक्रमांमध्ये लोकगीते, कोळीगीते, भक्तीगीते पथनाट्य, देशभकीपर गीते नृत्याच्या तालावर सादर करण्यात आली. राष्ट्रीय सेवा योजनेच्या विद्यार्थ्यांनी व जिल्हा परिषद प्राथमिक शाळेतील विद्यार्थ्यांनी या कार्यक्रमात सहभागी होऊन कार्यक्रमाची शोभा वाढवली. नृत्याला साजेशी चित्रे व फोटो हे पीपीटी च्या माध्यमातून दाखविण्यात आले . सदर शिविराचा समारोप दिनांक 24 डिसेंबर 2022 रोजी पुन्हा ग्राम स्वच्छता केली तसेच गावातून संवाद यात्रा काढण्यात आली. दुपारी ग्रामस्थांच्या उपस्थितीमध्ये या शिविराचा समारोप संपन्न झाला.