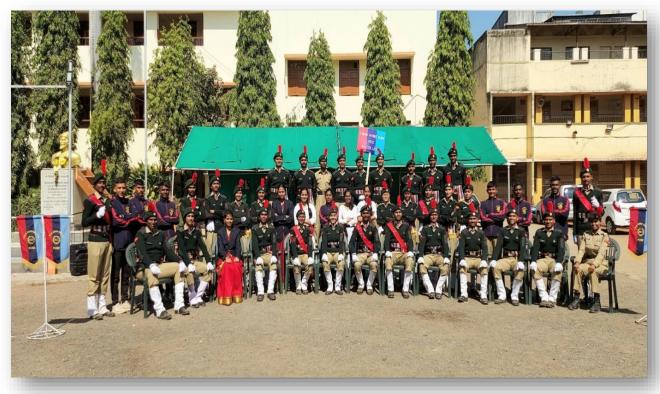

FELICITATION** 

DATE :- 6 OCT 2022 TIME :- 11:00 AM

**VENUE :- APPSAHEB JEDHE COLLEGE , PUNE-02**All Cadets Are Participate The Above Program



### 3 MAH ARMD SQN NCC



### A.J. COLLEGE, PUNE - 02

As Per Information And Instructions Of <u>3 MAH ARMD SQN NCC PUNE - 04</u>. The Following Programme Organize By <u>A.J. COLLEGE PUNE- 02 NCC UNIT</u> At Our College

**PROGRAMME:- NCC DAY** 

**DATE: - 22 NOV 2022** 

**VENUE:- APPSAHEB JEDHE COLLEGE** 

TIME :- 10:30 AM, PUNE-02





### A.J. COLLEGE, PUNE - 02

As Per Information And Instructions Of <u>3 MAH ARMD SQN NCC PUNE - 04</u>. The Following Programme Organize By <u>A.J. COLLEGE PUNE- 02 NCC UNIT</u> At Our College

**PROGRAMME: ARMY DAY** 

**DATE: 17 JAN 2023** 

**VENUE:- APPSAHEB JEDHE COLLEGE** 

TIME :- 10:30 AM, PUNE-02









## A.J. COLLEGE, PUNE - 02

As Per Information And Instructions Of <u>3 MAH ARMD SQN NCC PUNE - 04</u>. The Following Programme Organize By <u>A.J. COLLEGE PUNE- 02 NCC UNIT</u> At Our College

PROGRAMME:- REPUBLIC DAY

**DATE: - 26 JAN 2023** 

**VENUE:- APPSAHEB JEDHE COLLEGE** 

TIME :- 10:30 AM, PUNE-02





## A.J. COLLEGE, PUNE - 02

As Per Information And Instructions Of <u>3 MAH ARMD SQN NCC PUNE - 04</u>. The Following Programme Organize By <u>A.J. COLLEGE PUNE- 02 NCC UNIT</u> At Our College

PROGRAMME: 3 rd FELISTITATION PROGRAMME

**DATE: 12 APRIL 2023** 

**VENUE:- APPSAHEB JEDHE COLLEGE** 

TIME :- 10:30 AM, PUNE-02



# TechBox Solutions Manufacturer of all Types of Wooden Boxes

Address: Mfg. Unit: Dangat Patil Nagar, Opp.BJP Karyalay, Shivane, Pune 411023. Phone Numb