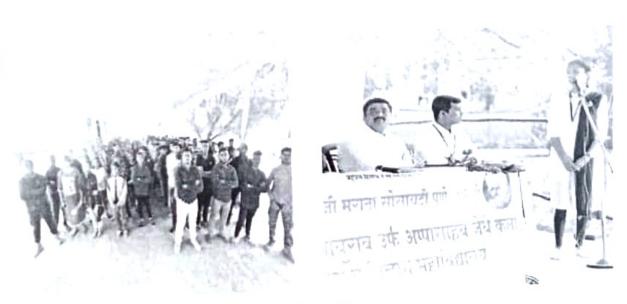

# विशेष श्रमसंस्कार शिबिर अहवाल 2022-23 ( 17 डिसेंबर 22 ते 24 डिसेंबर 2022)

श्री शिवाजी मराठा सोसायटी पुणे चे समाज भूषण बाबुराव उर्फ आप्पासाहेब जेधे कला वाणिज्य व विज्ञान महाविद्यालय राष्ट्रीय सेवा योजना विभागाचे श्रमसंस्कार शिविर सावित्रीवाई फुले पुणे विद्यापीठाच्या सहयोगाने दिनांक 17 डिसेंबर 2022 ते 24 डिसेंबर 2022 या कालावधीत मुक्काम पोस्ट मोहरी तालुका भोर जिल्हा पुणे या ठिकाणी आयोजित करण्यात आले होते. सदर शिबिरामध्ये खालील प्रमाणे उपक्रम रावविण्यात आले. 17 डिसेंबर 2022 रोजी मोहरी गावचे सरपंच श्री दत्तात्रय झांजले ग्रामपंचायत सदस्य व इतर पदाधिकारी तसेच सिद्धाश्रम व्यवस्थापक बापू लेकावळे व महाविद्यालयाचे प्रभारी प्राचार्य डॉक्टर यांच्या उपस्थितीमध्ये उद्घाटन समारंभ संपन्न झाला. प्रभारी प्राचार्य डॉक्टर दिपाली पाटील मॅडम मोहरी गावचे सरपंच झांजले यांच्या हस्ते एनएसएसच्या ध्यजाचे ध्यजारोहण करण्यात आले. तसेच शिविराला शुभेच्छा देताना प्रभारी पाचार्य यांनी अपयश आपल्या यशाची बाजू आहे आणि अपयश देखील आपल्याला सकारात्मक दृष्टिकोन देते. हे त्यांनी वास्तविक उदाहरण देऊन समजून सांगितले. इतर सदस्यांनी शिबिरासाठी शुभेच्छा दिल्या. दुपारच्या जेवणानंतर स्वयंसेवकांनी सिद्धाश्रमाचा संपूर्ण परिसर स्वच्छ केला तसेच संध्याकाळी जेवणानंतर खुले व्यासपीठ म्हणून विद्यार्थ्यांनी स्वतःचा परिचय करून दिला तसेच शिबिरातील आपल्या संकल्पना मांडल्या. शिविराच्या दुसऱ्या दिवशी दि. १८ डिसेंबर २०२३ रोजी मोहरी गावात संपूर्ण स्वच्छता अभियान अमृतेश्वर मंदिर परिसरात स्वच्छतेविषयी जनजागरण केले. दुपारच्या व्याख्यानामध्ये राबवले. महाविद्यालयाचे माजी विद्यार्थी श्री रितेश पाटील यांनी व्यक्तिमत्व विकास आणि रा. से. यो. या विषयावर मार्गदर्शन केले. त्यांनी आपल्या महाविद्यालयीन जीवनामध्ये राष्ट्रीय सेवा योजनेचे महत्त्व स्वतःच्या अनुभवातून स्पष्ट केले. तसेच संध्याकाळच्या सत्र मध्ये डॉ. अमित गोगावले आणि डॉ. रितेश पाटील यांनी पथनाट्य सादर पथनाट्य सादरीकरणाचे प्रशिक्षण देऊन विदार्थ्यांकडून