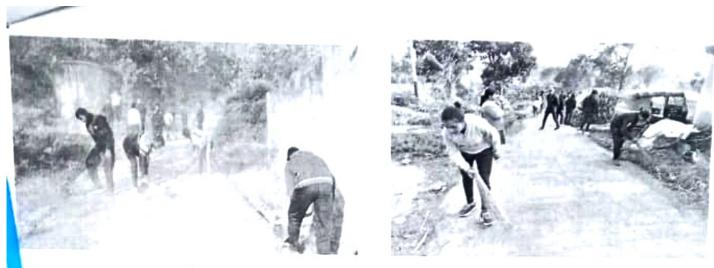

# विशेष श्रमसंस्कार शिबिर अहवाल 2022-23 ( 17 डिसेंबर 22 ते 24 डिसेंबर 2022)

श्री शिवाजी मराठा सोसायटी पुणे चे समाज भूषण बाबुराव उर्फ आप्पासाहेब जेधे कला वाणिज्य व विज्ञान महाविद्यालय राष्ट्रीय सेवा योजना विभागाचे श्रमसंस्कार शिविर सावित्रीवाई फुले पुणे विद्यापीठाच्या सहयोगाने दिनांक 17 डिसेंबर 2022 ते 24 डिसेंबर 2022 या कालावधीत मुक्काम पोस्ट मोहरी तालुका भोर जिल्हा पुणे या ठिकाणी आयोजित करण्यात आले होते. सदर शिबिरामध्ये खालील प्रमाणे उपक्रम रावविण्यात आले. 17 डिसेंबर 2022 रोजी मोहरी गावचे सरपंच श्री दत्तात्रय झांजले ग्रामपंचायत सदस्य व इतर पदाधिकारी तसेच सिद्धाश्रम व्यवस्थापक बापू लेकावळे व महाविद्यालयाचे प्रभारी प्राचार्य डॉक्टर यांच्या उपस्थितीमध्ये उद्घाटन समारंभ संपन्न झाला. प्रभारी प्राचार्य डॉक्टर दिपाली पाटील मॅडम मोहरी गावचे सरपंच झांजले यांच्या हस्ते एनएसएसच्या ध्यजाचे ध्यजारोहण करण्यात आले. तसेच शिविराला शुभेच्छा देताना प्रभारी पाचार्य यांनी अपयश आपल्या यशाची बाजू आहे आणि अपयश देखील आपल्याला सकारात्मक दृष्टिकोन देते. हे त्यांनी वास्तविक उदाहरण देऊन समजून सांगितले. इतर सदस्यांनी शिबिरासाठी शुभेच्छा दिल्या. दुपारच्या जेवणानंतर स्वयंसेवकांनी सिद्धाश्रमाचा संपूर्ण परिसर स्वच्छ केला तसेच संध्याकाळी जेवणानंतर खुले व्यासपीठ म्हणून विद्यार्थ्यांनी स्वतःचा परिचय करून दिला तसेच शिबिरातील आपल्या संकल्पना मांडल्या. शिविराच्या दुसऱ्या दिवशी दि. १८ डिसेंबर २०२३ रोजी मोहरी गावात संपूर्ण स्वच्छता अभियान अमृतेश्वर मंदिर परिसरात स्वच्छतेविषयी जनजागरण केले. दुपारच्या व्याख्यानामध्ये राबवले. महाविद्यालयाचे माजी विद्यार्थी श्री रितेश पाटील यांनी व्यक्तिमत्व विकास आणि रा. से. यो. या विषयावर मार्गदर्शन केले. त्यांनी आपल्या महाविद्यालयीन जीवनामध्ये राष्ट्रीय सेवा योजनेचे महत्त्व स्वतःच्या अनुभवातून स्पष्ट केले. तसेच संध्याकाळच्या सत्र मध्ये डॉ. अमित गोगावले आणि डॉ. रितेश पाटील यांनी पथनाट्य सादर पथनाट्य सादरीकरणाचे प्रशिक्षण देऊन विदार्थ्यांकडून

शिबिराच्या तिसऱ्या दिवशी दि. १९ डिसेंबर २०२३ रोजी गावातील सार्वजनिक चिक् व सीताफळांच्या बागा या ठिकाणी झाडांची आळी करून झाडांच्या आज्बाज्चा परिसर स्वच्छ करणे व झाडांना पाणी देणे अशा स्वरूपाची कामे केली. दुपारच्या सन्नामध्ये माननीय श्री लक्ष्मण गोगावले (गणित तन्न) यांनी गणितामधील महत्त्वाचे सूत्रे तसेच आपल्या जीवनातील गणिताचा उपयोग आणि विविध क्लुस्या सह सखोल मार्गदर्शन केले.

शिविराच्या चौथ्या दिवशी दि. २० डिसेंबर २०२३ रोजी स्वयंसेवकांनी गावातील रस्ते स्वच्छ करून स्वच्छता विषयी जनजागृती केली. तसेच जवळच्या धनगरवस्तीया वाडीला भेट देऊन तेथील वस्तीची स्वच्छता केली व तेथील ग्रामस्थांना स्वच्छतेचे महत्त्व पटवून दिले. तेथील संस्कृतीचा अभ्यास केला. तसेच रात्री सांस्कृतिक कार्यक्रमाचे आयोजन करण्यात आले. या कार्यक्रमाचे सूत्रसंचालन डॉ. अमित गोगावले व साक्षी यांनी केले. सांस्कृतिक कार्यक्रमांमध्ये लोकगीते, कोळीगीते, भक्तीगीते पथनाट्य, देशभकीपर गीते नृत्याच्या तालावर सादर करण्यात आली. राष्ट्रीय सेवा योजनेच्या विद्यार्थ्यांनी व जिल्हा परिषद प्राथमिक शाळेतील विद्यार्थ्यांनी या कार्यक्रमात सहभागी होऊन कार्यक्रमाची शोभा वाढवली. नृत्याला साजेशी चित्रे व फोटो हे पीपीटी च्या माध्यमातून दाखविण्यात आले . सदर शिविराचा समारोप दिनांक 24 डिसेंबर 2022 रोजी पुन्हा ग्राम स्वच्छता केली तसेच गावातून संवाद यात्रा काढण्यात आली. दुपारी ग्रामस्थांच्या उपस्थितीमध्ये या शिविराचा समारोप संपन्न झाला.