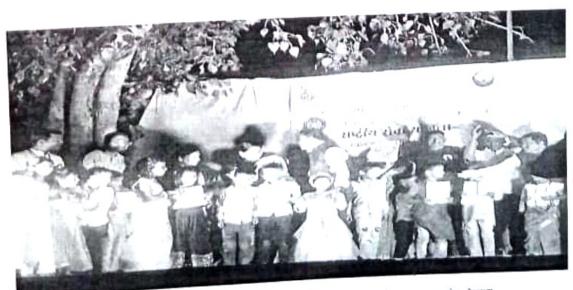

शिविराच्या चौथ्या दिवशी दि. २० डिसेंबर २०२३ रोजी स्वयंसेवकांनी गावातील रस्ते स्वच्छ करून स्वच्छता विषयी जनजागृती केली. तसेच जवळच्या धनगरवस्तीया वाडीला भेट देऊन तेथील वस्तीची स्वच्छता केली व तेथील ग्रामस्थांना स्वच्छतेचे महत्त्व पटवून दिले. तेथील संस्कृतीचा अभ्यास केला. तसेच रात्री सांस्कृतिक कार्यक्रमाचे आयोजन करण्यात आले. या कार्यक्रमाचे सूत्रसंचालन डॉ. अमित गोगावले व साक्षी यांनी केले. सांस्कृतिक कार्यक्रमांमध्ये लोकगीते, कोळीगीते, भक्तीगीते पथनाट्य, देशभकीपर गीते नृत्याच्या तालावर सादर करण्यात आली. राष्ट्रीय सेवा योजनेच्या विद्यार्थ्यांनी व जिल्हा परिषद प्राथमिक शाळेतील विद्यार्थ्यांनी या कार्यक्रमात सहभागी होऊन कार्यक्रमाची शोभा वाढवली. नृत्याला साजेशी चित्रे व फोटो हे पीपीटी च्या माध्यमातून दाखविण्यात आले . सदर शिविराचा समारोप दिनांक 24 डिसेंबर 2022 रोजी पुन्हा ग्राम स्वच्छता केली तसेच गावातून संवाद यात्रा काढण्यात आली. दुपारी ग्रामस्थांच्या उपस्थितीमध्ये या शिविराचा समारोप संपन्न झाला.