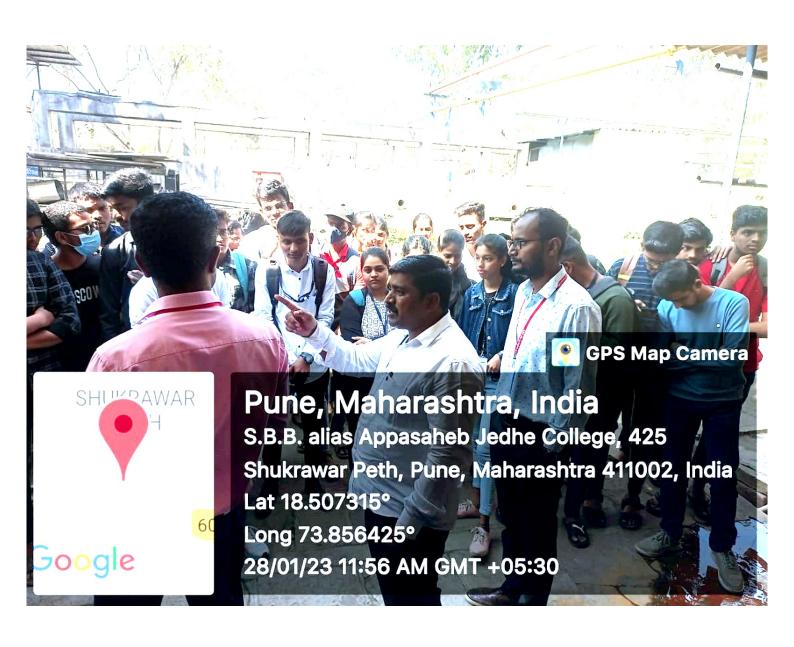

# S.B.B. alias Appasaheb Jedhe Arts Commerce & Science College, Pune-02 Industrial visit Report

Place-Katraj Dairy

Date-28th January 2023

Time-10.00am -1.00 pm

Industrial visit to katraj Dairy. Katraj. Pune-46 was organized by the S.B.B.Alias Appasaheb. Jedhe college (commerce Department) on Saturday 28th January 2023 especially for the T.Y.B. com (Cost & works accounting) students. There is 59 Students accompanied by the six faculties visited to Katraj Dairy to interact with the manufacturing concern to understand process costing. The main purpose of the Industrial visit to gain a practical knowledge of the actual working of the organization. This visit was mainly focussed on to understand the procedures involved during process costing.

In the morning. We left our college at 9-30 am & reached at Katraj Dairy by 10-00am. We were first assembled & taken to the inside of Katraj Dairy in audio—visual room. There were shown a very informative video in the form of a story which informed us about the introduction of the Katraj Dairy, procurement of Milk, Processing & pasteurization of milk & other dairy products etc.

After the video, we got to see the actual manufacturing plant where dairy products were being made. We saw various processes such as -milking collection. Transport processing, packing. Distribution, Marketing etc. We also saw the plant of katraj is equipped with a modern pasteurizer, cream separator, Ghee processing, automatic packing of milk & milk products & other quality testing devices & well-equipped labs. After visiting the Katraj Dairy, we halted at Sai Mandir where we had a snack. After the snack our commerce Head of Department Prof. Dr.CA. Mojad sir guide to our students about the production process in a practical manner. He also takes feedback from our students about the Industrial visit. The visit was complete at 1.00 pm along with an ice-cream treat from Katraj Dairy.