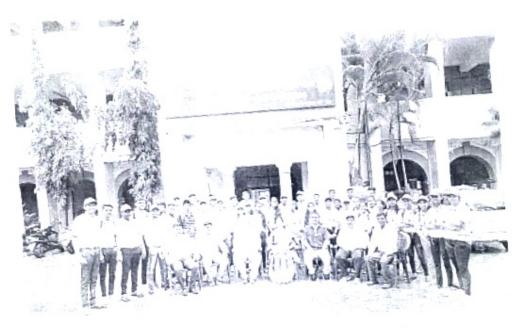

# S.B.B. alias Appasaheb Jedhe Arts Commerce & Science College, Pune-02 Industrial visit Report

Place-Katraj Dairy

Date-28th January 2023

Time-10.00am -1.00 pm

Industrial visit to katraj Dairy. Katraj. Pune-46 was organized by the S.B.B.Alias Appasaheb. Jedhe college (commerce Department) on Saturday 28th January 2023 especially for the T.Y.B. com (Cost & works accounting) students. There is 59 Students accompanied by the six faculties visited to Katraj Dairy to interact with the manufacturing concern to understand process costing. The main purpose of the Industrial visit to gain a practical knowledge of the actual working of the organization. This visit was mainly focussed on to understand the procedures involved during process costing.

In the morning. We left our college at 9-30 am & reached at Katraj Dairy by 10-00am. We were first assembled & taken to the inside of Katraj Dairy in audio—visual room. There were shown a very informative video in the form of a story which informed us about the introduction of the Katraj Dairy, procurement of Milk, Processing & pasteurization of milk & other dairy products etc.

After the video, we got to see the actual manufacturing plant where dairy products were being made. We saw various processes such as -milking collection. Transport processing, packing. Distribution, Marketing etc. We also saw the plant of katraj is equipped with a modern pasteurizer, cream separator, Ghee processing, automatic packing of milk & milk products & other quality testing devices & well-equipped labs. After visiting the Katraj Dairy, we halted at Sai Mandir where we had a snack. After the snack our commerce Head of Department Prof. Dr.CA. Mojad sir guide to our students about the production process in a practical manner. He also takes feedback from our students about the Industrial visit. The visit was complete at 1.00 pm along with an ice-cream treat from Katraj Dairy.