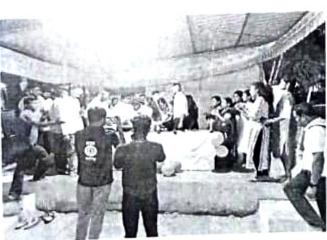

# विशेष श्रमसंस्कार शिबिर अहवाल 2022-23 ( 17 डिसेंबर 22 ते 24 डिसेंबर 2022)

श्री शिवाजी मराठा सोसायटी पुणे चे समाज भूषण बाबुराव उर्फ आप्पासाहेब जेधे कला वाणिज्य व विज्ञान महाविद्यालय राष्ट्रीय सेवा योजना विभागाचे श्रमसंस्कार शिविर सावित्रीवाई फुले पुणे विद्यापीठाच्या सहयोगाने दिनांक 17 डिसेंबर 2022 ते 24 डिसेंबर 2022 या कालावधीत मुक्काम पोस्ट मोहरी तालुका भोर जिल्हा पुणे या ठिकाणी आयोजित करण्यात आले होते. सदर शिबिरामध्ये खालील प्रमाणे उपक्रम रावविण्यात आले. 17 डिसेंबर 2022 रोजी मोहरी गावचे सरपंच श्री दत्तात्रय झांजले ग्रामपंचायत सदस्य व इतर पदाधिकारी तसेच सिद्धाश्रम व्यवस्थापक बापू लेकावळे व महाविद्यालयाचे प्रभारी प्राचार्य डॉक्टर यांच्या उपस्थितीमध्ये उद्घाटन समारंभ संपन्न झाला. प्रभारी प्राचार्य डॉक्टर दिपाली पाटील मॅडम मोहरी गावचे सरपंच झांजले यांच्या हस्ते एनएसएसच्या ध्यजाचे ध्यजारोहण करण्यात आले. तसेच शिविराला शुभेच्छा देताना प्रभारी पाचार्य यांनी अपयश आपल्या यशाची बाजू आहे आणि अपयश देखील आपल्याला सकारात्मक दृष्टिकोन देते. हे त्यांनी वास्तविक उदाहरण देऊन समजून सांगितले. इतर सदस्यांनी शिबिरासाठी शुभेच्छा दिल्या. दुपारच्या जेवणानंतर स्वयंसेवकांनी सिद्धाश्रमाचा संपूर्ण परिसर स्वच्छ केला तसेच संध्याकाळी जेवणानंतर खुले व्यासपीठ म्हणून विद्यार्थ्यांनी स्वतःचा परिचय करून दिला तसेच शिबिरातील आपल्या संकल्पना मांडल्या. शिविराच्या दुसऱ्या दिवशी दि. १८ डिसेंबर २०२३ रोजी मोहरी गावात संपूर्ण स्वच्छता अभियान अमृतेश्वर मंदिर परिसरात स्वच्छतेविषयी जनजागरण केले. दुपारच्या व्याख्यानामध्ये राबवले. महाविद्यालयाचे माजी विद्यार्थी श्री रितेश पाटील यांनी व्यक्तिमत्व विकास आणि रा. से. यो. या विषयावर मार्गदर्शन केले. त्यांनी आपल्या महाविद्यालयीन जीवनामध्ये राष्ट्रीय सेवा योजनेचे महत्त्व स्वतःच्या अनुभवातून स्पष्ट केले. तसेच संध्याकाळच्या सत्र मध्ये डॉ. अमित गोगावले आणि डॉ. रितेश पाटील यांनी पथनाट्य सादर पथनाट्य सादरीकरणाचे प्रशिक्षण देऊन विदार्थ्यांकडून