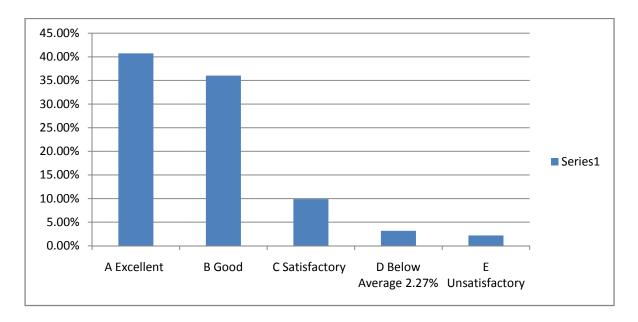

## Academic Year 2018-19 Student Feedback Report

| 1 | A Excellent          | 48.73%  |
|---|----------------------|---------|
| 2 | B Good               | 36.02%  |
| 3 | C Satisfactory       | 9.88%   |
| 4 | D Below Average      | 3.17%   |
| 5 | E Unsatisfactory     | 2.20%   |
|   | Total                | 100.00% |
|   | Total Students Forms | 144     |

Above data indicated that Students feedback for academic year 2018-19, majority of parent shows Excellent Score is 48.73%, Good Score 36.02%, Satisfactory Score 9.88% score below average 3.27% and only 2.10% Score Unsatisfactory.