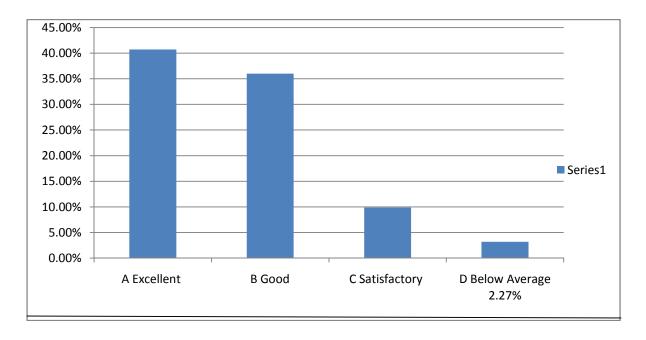

## **Parent's Feedback Report**

| Academic Year 2018-19    |                    |        |  |  |
|--------------------------|--------------------|--------|--|--|
| Parent's Feedback Report |                    |        |  |  |
| 1                        | A Excellent        | 49.27% |  |  |
| 2                        | B Good             | 37.63% |  |  |
| 3                        | C Satisfactory     | 10.83% |  |  |
| 4                        | D Below Average    | 2.27%  |  |  |
|                          | Total              | 100%   |  |  |
|                          | Total Parents From | 90     |  |  |

Above data indicated that Parents feedback for academic year 2018-19, majority of parent shows Excellent Score i.e. 49.27%, Good Score 37.63%, Satisfactory Score 10.83% and only 2.27% score below average.