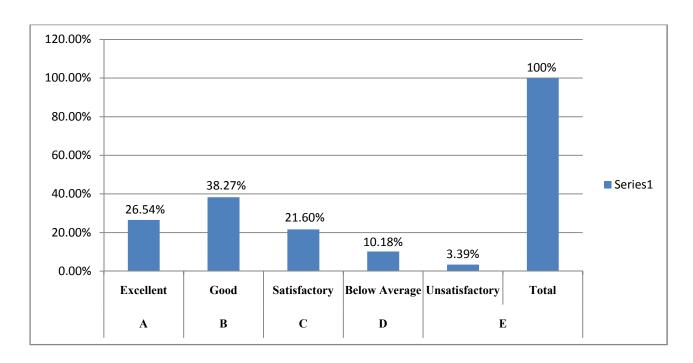

Academic Year 2018-19
Teacher's feedback Report

| 1 | A Excellent                   | 26.54% |
|---|-------------------------------|--------|
| 2 | B Good                        | 38.27% |
| 3 | C Satisfactory                | 21.60% |
| 4 | D Below Average               | 10.18% |
| 5 | E Unsatisfactory              | 3.39%  |
|   | Total                         | 100%   |
|   | Total Teacher's feedback form | 27     |

Above data indicated that Teachers feedback for academic year 2018-19, majority of parent shows Excellent Score i.e.26.54%, Good Score 38.57%, Satisfactory Score 121.60% score below average 10.18% and only 3.39% Score Unsatisfactory.