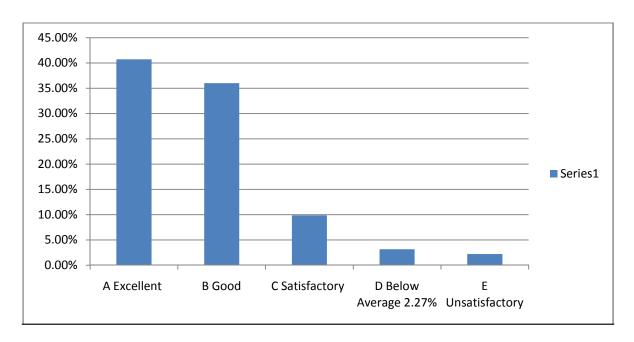

## Academic Year 2018-19 Alumni Feedback Report

| 1 | A Excellent       | 44.53% |
|---|-------------------|--------|
| _ |                   | 39.22% |
| 2 | B Good            |        |
| 3 | C Satisfactory    | 10.88% |
| 4 | D Below Average   | 3.27%  |
| 5 | E Unsatisfactory  | 2.10%  |
|   | Total             | 100%   |
|   | Total Alumni Form | 125    |

Above data indicated that Alumni feedback for academic year 2018-19, majority of parent shows Excellent Score i.e.44.53%, Good Score 39.22%, Satisfactory Score 10.88% score below average 3.27% and only 2.10% Score Unsatisfactory.