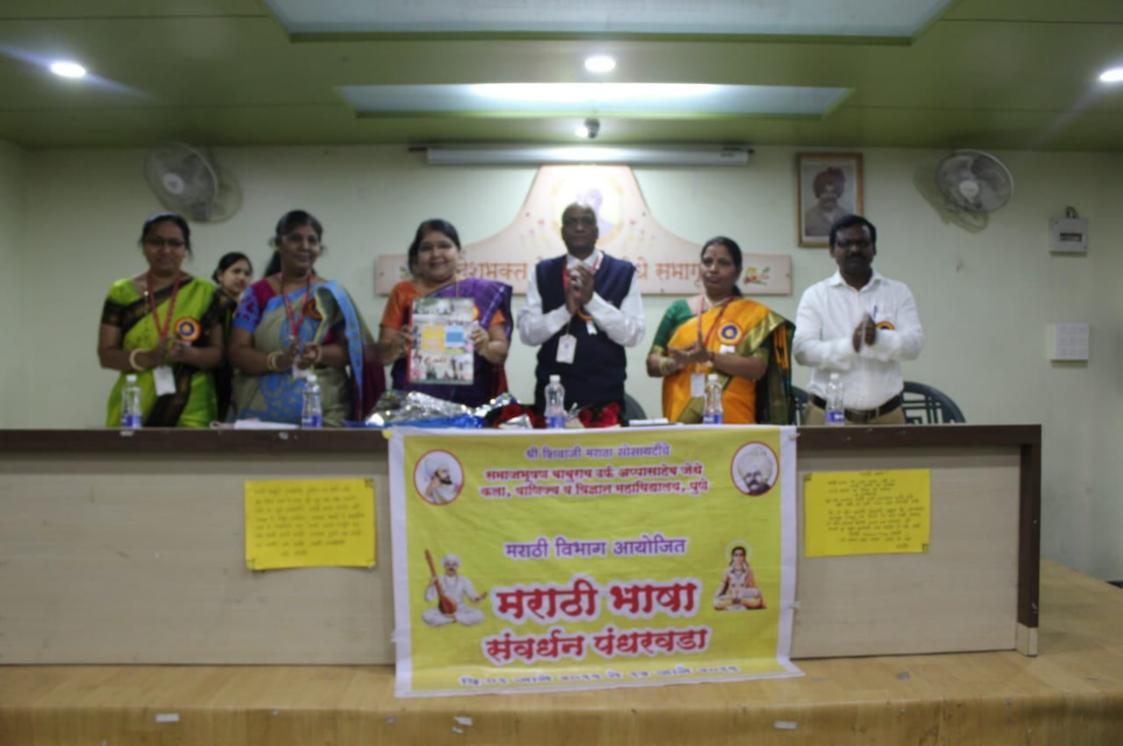

### **National Science Day**

All students of Science Department are hereby informed that, department is arranging Science Day for all students from F.Y.B.Sc. to M.Sc.-II. This includes rangoli celebration, various competition & project exibition. Participate in activities in which you are interested.

Date-28/2/2019

HOD Head Dept. of Microbiology

Principal

PRINCIPAL Samaj Bhushan Baburao alias Appasaheb Jedhe Arts, Commerce & Science College, Pune-411 002.

| 5 5 + 5 3 + 5 4 |                                                                                                                 |                                                   | Manual Manual                                                                                                                                                                                                                                                                                                                                                                                                                                                                                                                                                                                                                                                                                       |
|-----------------|-----------------------------------------------------------------------------------------------------------------|---------------------------------------------------|-----------------------------------------------------------------------------------------------------------------------------------------------------------------------------------------------------------------------------------------------------------------------------------------------------------------------------------------------------------------------------------------------------------------------------------------------------------------------------------------------------------------------------------------------------------------------------------------------------------------------------------------------------------------------------------------------------|
|                 |                                                                                                                 |                                                   | ป็นในปฏิสายปลือส่อมีสีปก                                                                                                                                                                                                                                                                                                                                                                                                                                                                                                                                                                                                                                                                            |
|                 |                                                                                                                 | and a manual and a feature of a manual particular |                                                                                                                                                                                                                                                                                                                                                                                                                                                                                                                                                                                                                                                                                                     |
|                 | SCIENCE DAY 2018-1                                                                                              | ANDIONAL                                          |                                                                                                                                                                                                                                                                                                                                                                                                                                                                                                                                                                                                                                                                                                     |
| 1               |                                                                                                                 | al and start                                      | 1                                                                                                                                                                                                                                                                                                                                                                                                                                                                                                                                                                                                                                                                                                   |
|                 | Mame                                                                                                            | class                                             | sign                                                                                                                                                                                                                                                                                                                                                                                                                                                                                                                                                                                                                                                                                                |
| 1               | Shegar Rohit                                                                                                    | P. Millac                                         | Repair                                                                                                                                                                                                                                                                                                                                                                                                                                                                                                                                                                                                                                                                                              |
| 2               | Ohane shubhangi                                                                                                 | f. V.Bsc                                          | Chance                                                                                                                                                                                                                                                                                                                                                                                                                                                                                                                                                                                                                                                                                              |
| 3               | vishal stlete                                                                                                   | f.y.Bsc                                           | ·Bhite ?!                                                                                                                                                                                                                                                                                                                                                                                                                                                                                                                                                                                                                                                                                           |
| 5)              | Someshear mithdl                                                                                                | F.Y.BSC                                           | Dmitkel.                                                                                                                                                                                                                                                                                                                                                                                                                                                                                                                                                                                                                                                                                            |
|                 | Needaj Kushetras                                                                                                | F.Y. BSC                                          | Numerar                                                                                                                                                                                                                                                                                                                                                                                                                                                                                                                                                                                                                                                                                             |
|                 | Phash Kendale<br>Devendra Tadhew                                                                                | F.Y. B.S.C                                        | Exendate                                                                                                                                                                                                                                                                                                                                                                                                                                                                                                                                                                                                                                                                                            |
|                 | Ramesh Mabel                                                                                                    | E.Y. Bsel                                         | derduce.                                                                                                                                                                                                                                                                                                                                                                                                                                                                                                                                                                                                                                                                                            |
| a               | D. I. I. D. D. D. I.                                                                                            | FY. BSC. di                                       | Fonesh                                                                                                                                                                                                                                                                                                                                                                                                                                                                                                                                                                                                                                                                                              |
| 10              | Eknath & Pandhavent and                                                                                         | F.Y .: BSR-11                                     | T I                                                                                                                                                                                                                                                                                                                                                                                                                                                                                                                                                                                                                                                                                                 |
| 一页              |                                                                                                                 | F.Y.BSC                                           | fur a                                                                                                                                                                                                                                                                                                                                                                                                                                                                                                                                                                                                                                                                                               |
| 12)             | Thakare Roshani                                                                                                 | F.Y. OSC                                          | (Othabox                                                                                                                                                                                                                                                                                                                                                                                                                                                                                                                                                                                                                                                                                            |
| 13>             | Roundhave Pratiksha.                                                                                            | F.Y. BSC.                                         |                                                                                                                                                                                                                                                                                                                                                                                                                                                                                                                                                                                                                                                                                                     |
| ly              | Vishwakarma Rashami                                                                                             | F.Y. BSC                                          | Porting to                                                                                                                                                                                                                                                                                                                                                                                                                                                                                                                                                                                                                                                                                          |
|                 | Yadav Pratiksha                                                                                                 | FY. Bsc.                                          | Spatilor.                                                                                                                                                                                                                                                                                                                                                                                                                                                                                                                                                                                                                                                                                           |
| 16>             | Amisha Kshinsagar                                                                                               | F.y. BSC                                          | An hours Rev                                                                                                                                                                                                                                                                                                                                                                                                                                                                                                                                                                                                                                                                                        |
| (רו             | Grajanan Keshav Bhumare                                                                                         | J.Y. Bse                                          | (Pillinger 7)                                                                                                                                                                                                                                                                                                                                                                                                                                                                                                                                                                                                                                                                                       |
| (5)             | Omkar Rejentra Jagtap (0))                                                                                      | S.Y. Bac                                          | ananafr.                                                                                                                                                                                                                                                                                                                                                                                                                                                                                                                                                                                                                                                                                            |
|                 | Aic manchar toxhande                                                                                            | B.J. DSc.                                         | Amilemande                                                                                                                                                                                                                                                                                                                                                                                                                                                                                                                                                                                                                                                                                          |
| 20]             | Prafer phanyak unar Lakoli                                                                                      | 5. Y. BAc                                         | Di                                                                                                                                                                                                                                                                                                                                                                                                                                                                                                                                                                                                                                                                                                  |
| 2]]             | Devenand Rameshrow Vaidy                                                                                        | 228 42 F                                          | Publican                                                                                                                                                                                                                                                                                                                                                                                                                                                                                                                                                                                                                                                                                            |
| 22]             | Dayma Akshay kishor                                                                                             | 54 886                                            | - A COLLE                                                                                                                                                                                                                                                                                                                                                                                                                                                                                                                                                                                                                                                                                           |
| 23]<br>24]      | CHAVAN SAGAR CARUTI                                                                                             | TYBSE                                             | Enthque                                                                                                                                                                                                                                                                                                                                                                                                                                                                                                                                                                                                                                                                                             |
|                 | Romashwar B Muthal                                                                                              | Ty Bs C                                           |                                                                                                                                                                                                                                                                                                                                                                                                                                                                                                                                                                                                                                                                                                     |
| 25)             | Jagtap Pradryg                                                                                                  | Meet                                              | Apollar                                                                                                                                                                                                                                                                                                                                                                                                                                                                                                                                                                                                                                                                                             |
| (32             | Pawor Hitita                                                                                                    | H84 T                                             |                                                                                                                                                                                                                                                                                                                                                                                                                                                                                                                                                                                                                                                                                                     |
| 27)             | Vyas Dimple                                                                                                     | Mt F                                              | ante                                                                                                                                                                                                                                                                                                                                                                                                                                                                                                                                                                                                                                                                                                |
| 28)             | singh Pooja                                                                                                     | Mea                                               | July 1                                                                                                                                                                                                                                                                                                                                                                                                                                                                                                                                                                                                                                                                                              |
| 1. 1. A         | Contraction of the second s |                                                   | and the second se |