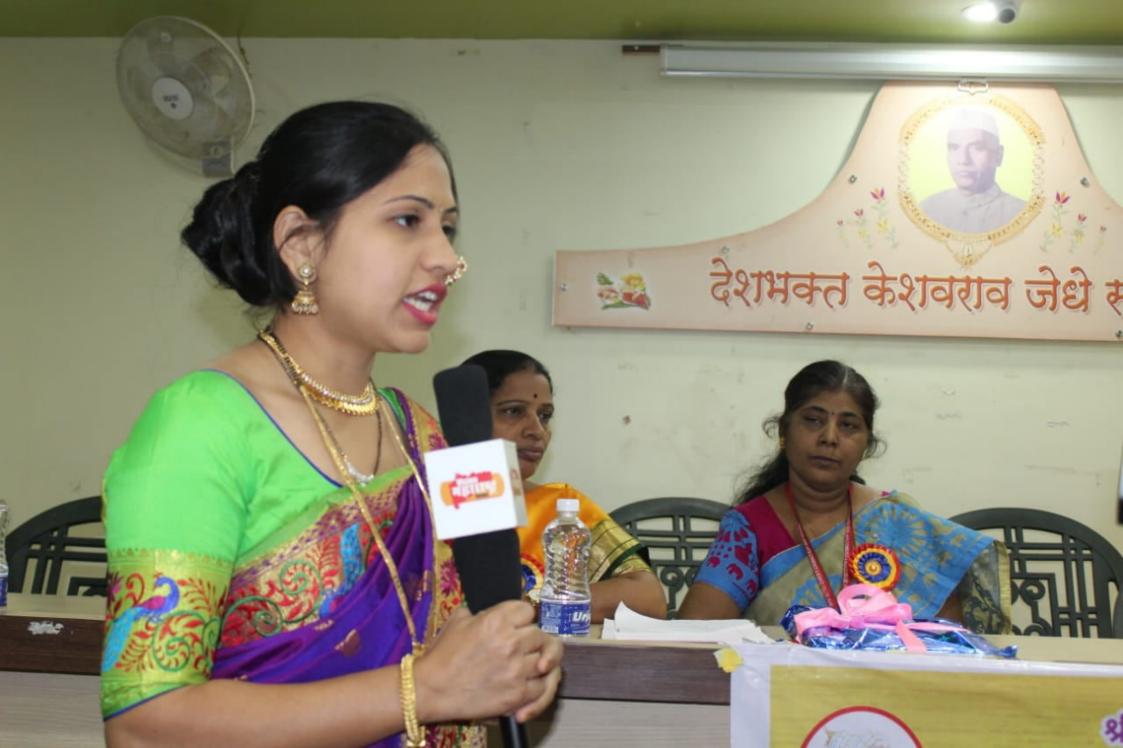

### **National Science Day**

All students of Science Department are hereby informed that, department is arranging Science Day for all students from F.Y.B.Sc. to M.Sc.-II. This includes rangoli celebration, various competition & project exibition. Participate in activities in which you are interested.