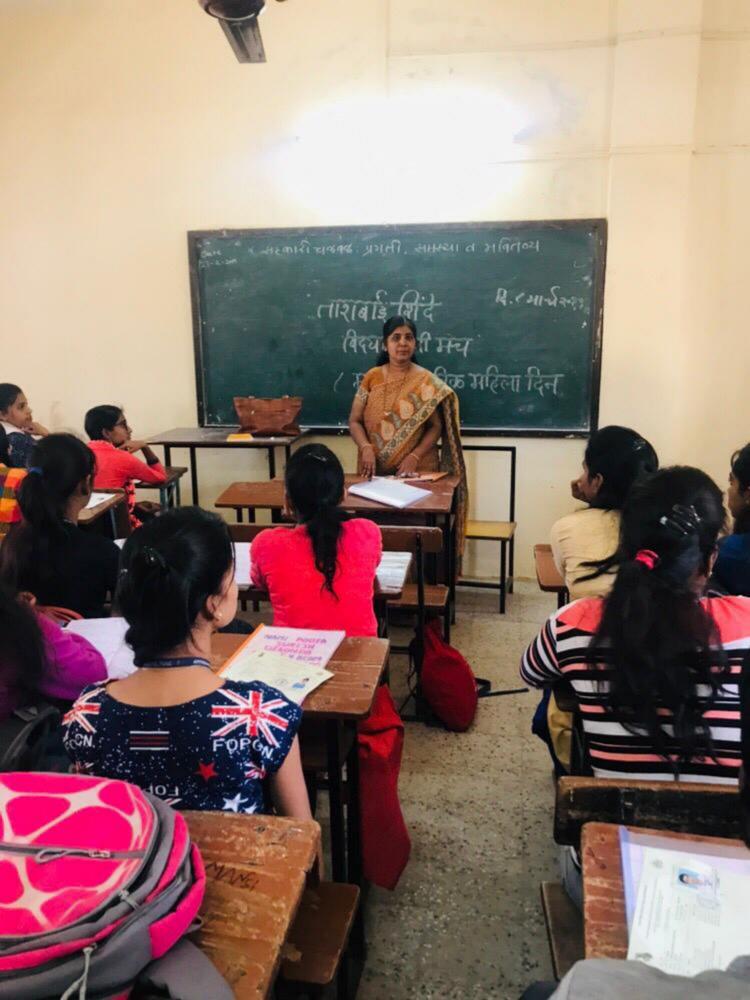

### **National Science Day**

All students of Science Department are hereby informed that, department is arranging Science Day for all students from F.Y.B.Sc. to M.Sc.-II. This includes rangoli celebration, various competition & project exibition. Participate in activities in which you are interested.