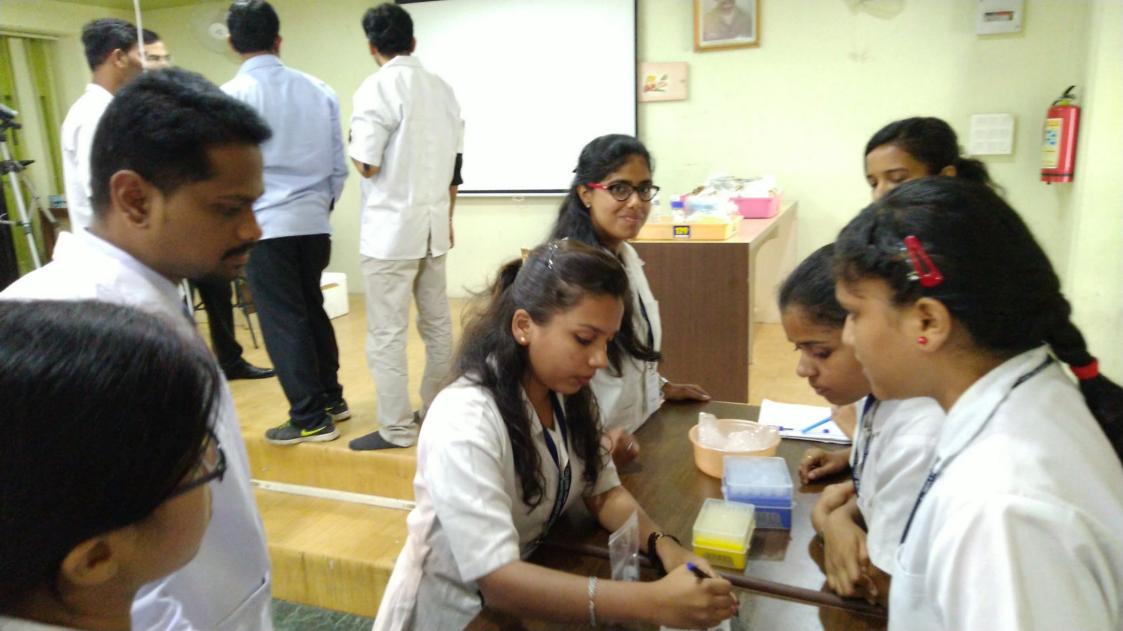

### **National Science Day**

All students of Science Department are hereby informed that, department is arranging Science Day for all students from F.Y.B.Sc. to M.Sc.-II. This includes rangoli celebration, various competition & project exibition. Participate in activities in which you are interested.