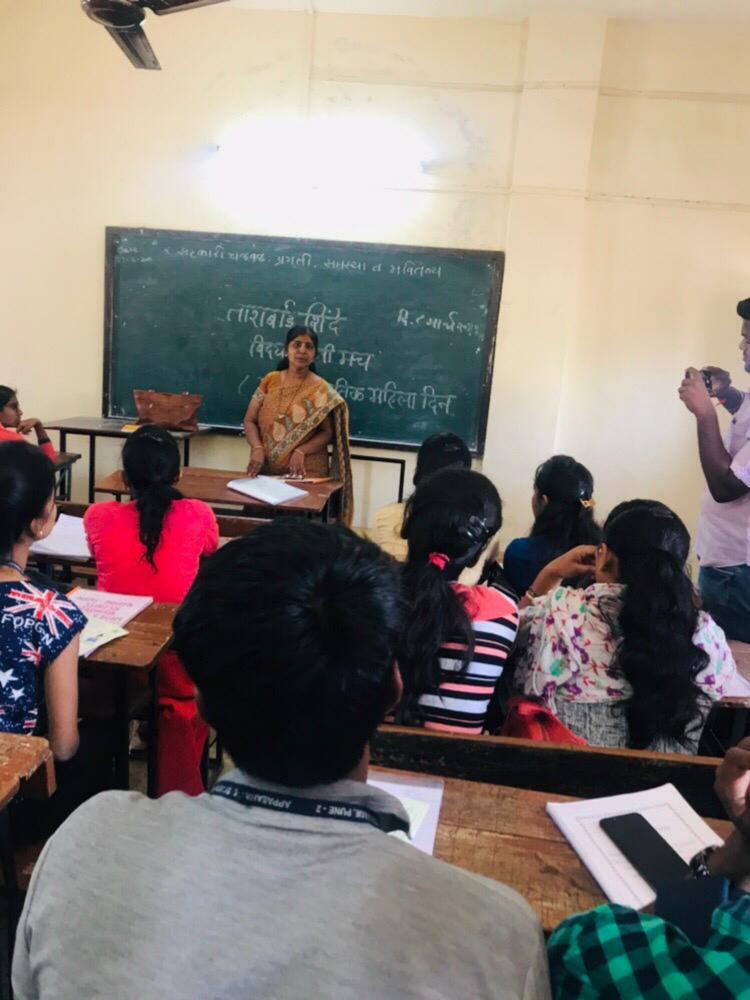

### **National Science Day**

All students of Science Department are hereby informed that, department is arranging Science Day for all students from F.Y.B.Sc. to M.Sc.-II. This includes rangoli celebration, various competition & project exibition. Participate in activities in which you are interested.