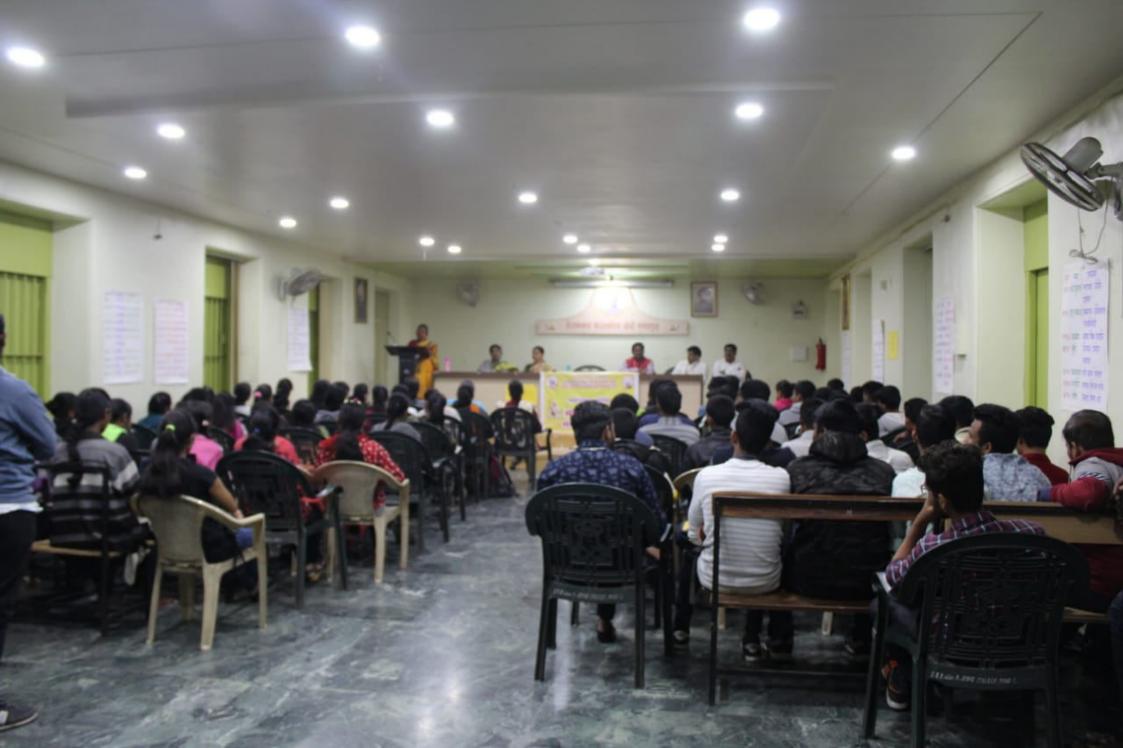

### **National Science Day**

All students of Science Department are hereby informed that, department is arranging Science Day for all students from F.Y.B.Sc. to M.Sc.-II. This includes rangoli celebration, various competition & project exibition. Participate in activities in which you are interested.