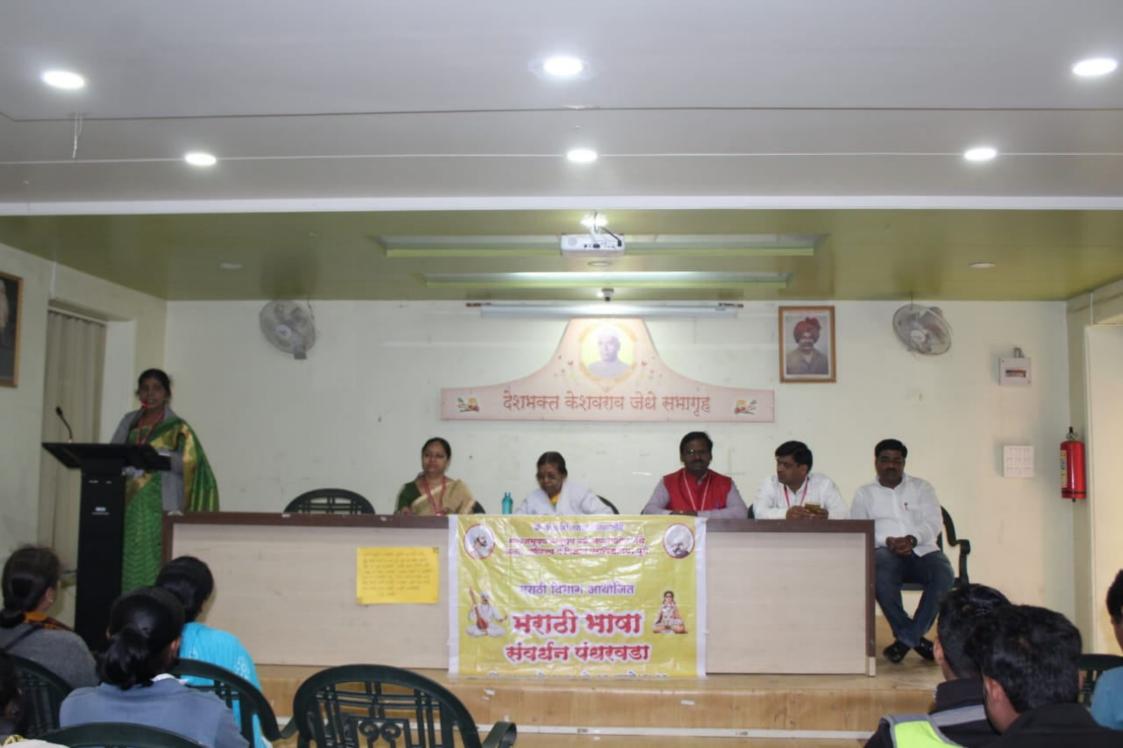

# **National Science Day**

FOR THE UPED TMENT OF THE MASSES SHRI SHIVAJI MARATHA SOCII 1Y'S

# SAMAJ BHUSHAN BABURAO alias APPASAHEB JEDHE ARTS, COMMERCE & SCIENCE COLLEGE

425, SHUKRAWAR PETH, PUNE - 411 002. OFF. : (020) 24477335, FAX : (020) 24450936 Email : jedhe\_c@rediffmail.com Visit our website : www.jedhecoilege.ac.in