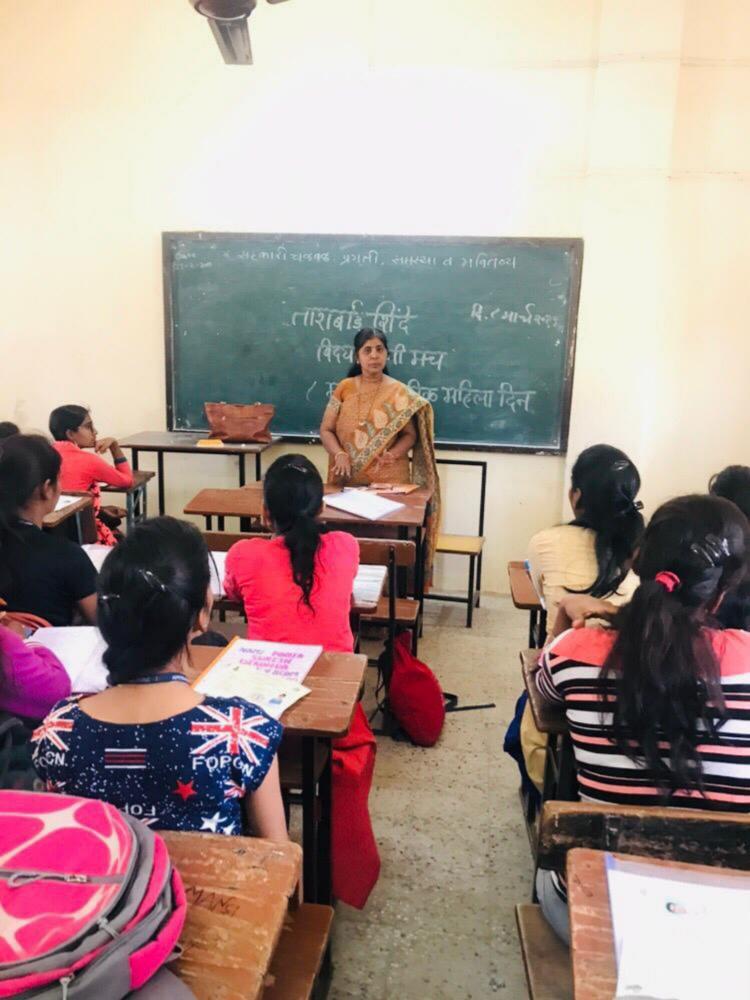

### **National Science Day**

All students of Science Department are hereby informed that, department is arranging Science Day for all students from F.Y.B.Sc. to M.Sc.-II. This includes rangoli celebration, various competition & project exibition. Participate in activities in which you are interested.