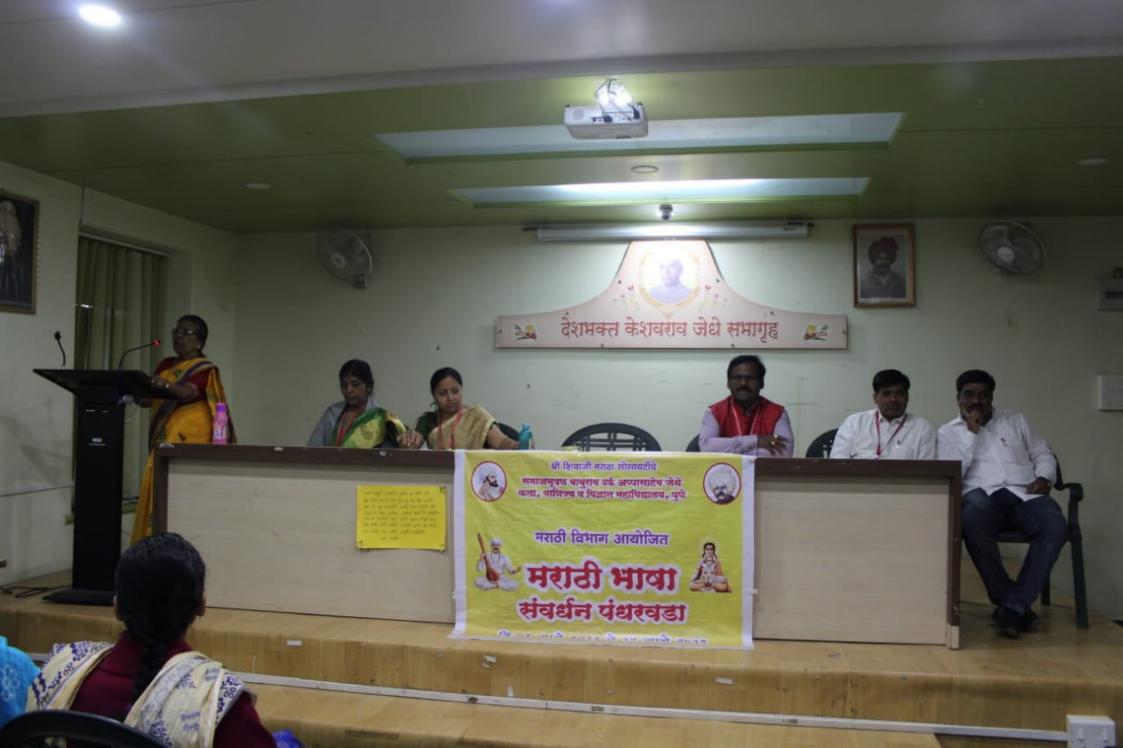

# **National Science Day**

FOR THE UPED TMENT OF THE MASSES SHRI SHIVAJI MARATHA SOCII 1Y'S

# SAMAJ BHUSHAN BABURAO alias APPASAHEB JEDHE ARTS, COMMERCE & SCIENCE COLLEGE

425, SHUKRAWAR PETH, PUNE - 411 002. OFF. : (020) 24477335, FAX : (020) 24450936 Email : jedhe\_c@rediffmail.com Visit our website : www.jedhecoilege.ac.in