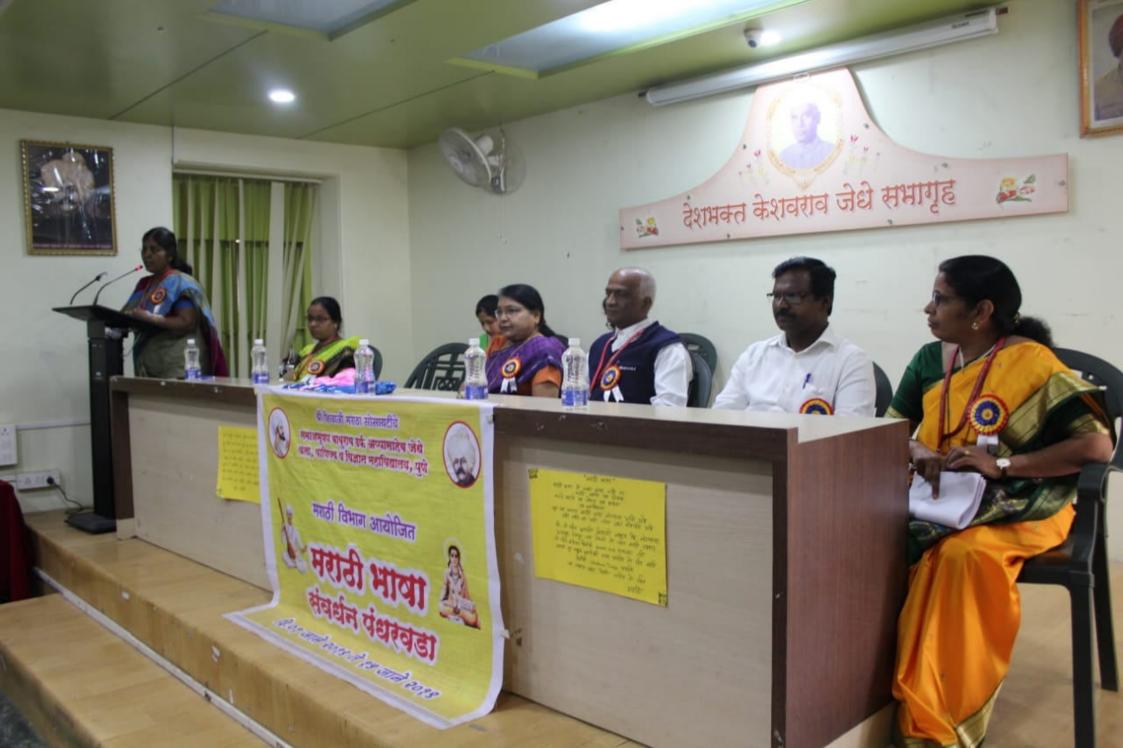

अय्यासाहेब जेबे कला, वाणिज्य व विज्ञान महाविद्यालय, पुणे

मराठी विभाग आयोजित

C

100

मराठी भाषा 🦾 संबर्धन पंधरवडा

कि ...र जानी २०१६ ते १५ जाने २०१९





















श्री शिवाजी मराठा सोसायटीचे समाजभूवण बाबुराव उर्फ अप्यासाहेब जेथे कला, वाणिज्य व विज्ञान महाविद्यालय, पुणे

मराठी विभाग आयोजित

and which after as the sta Die fin all in ihr mit fin mit fin und w court and an and at this entities were large in another an einer anne meil an feine an feine an an and said and some get as and त तो क तो तो तो गोले

-

**1**.

12 12 12

20 1

## देशभक्त केशवराव जेधे सभागृह ----



श्री शिवाजी मराठा सोसायटीचे समाजभ्यण बाबुराव उर्फ अप्यासाहेब जेथे कला, वाणिज्य व विज्ञान महाविद्यालय, पुणे

मराठी विभाग आयोजित

संवर्धन पंधरवडा

A.or जाने 2075 में 79 जाने 2075

मराठी भाषा 🚑



Bé