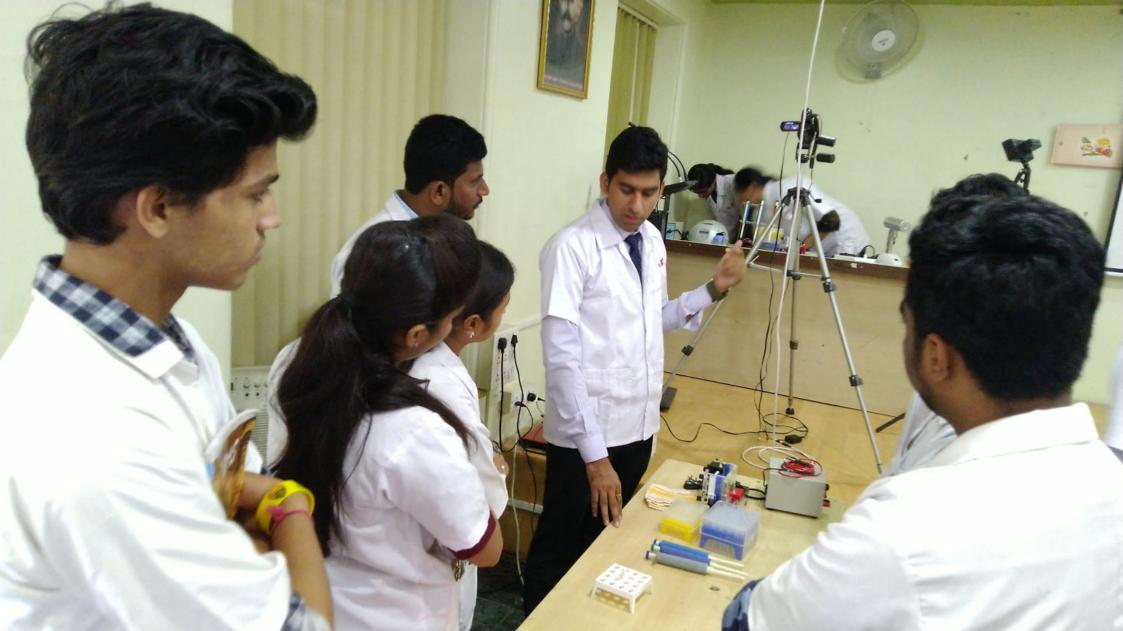

### **National Science Day**

All students of Science Department are hereby informed that, department is arranging Science Day for all students from F.Y.B.Sc. to M.Sc.-II. This includes rangoli celebration, various competition & project exibition. Participate in activities in which you are interested.