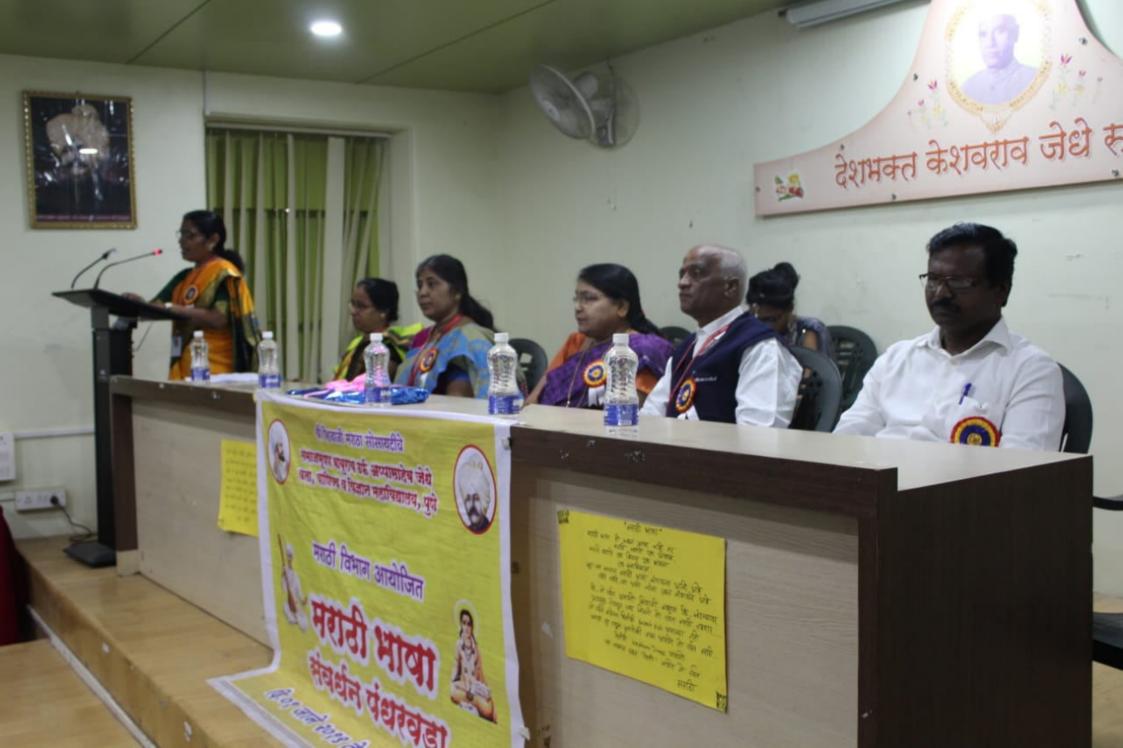

### **National Science Day**

All students of Science Department are hereby informed that, department is arranging Science Day for all students from F.Y.B.Sc. to M.Sc.-II. This includes rangoli celebration, various competition & project exibition. Participate in activities in which you are interested.