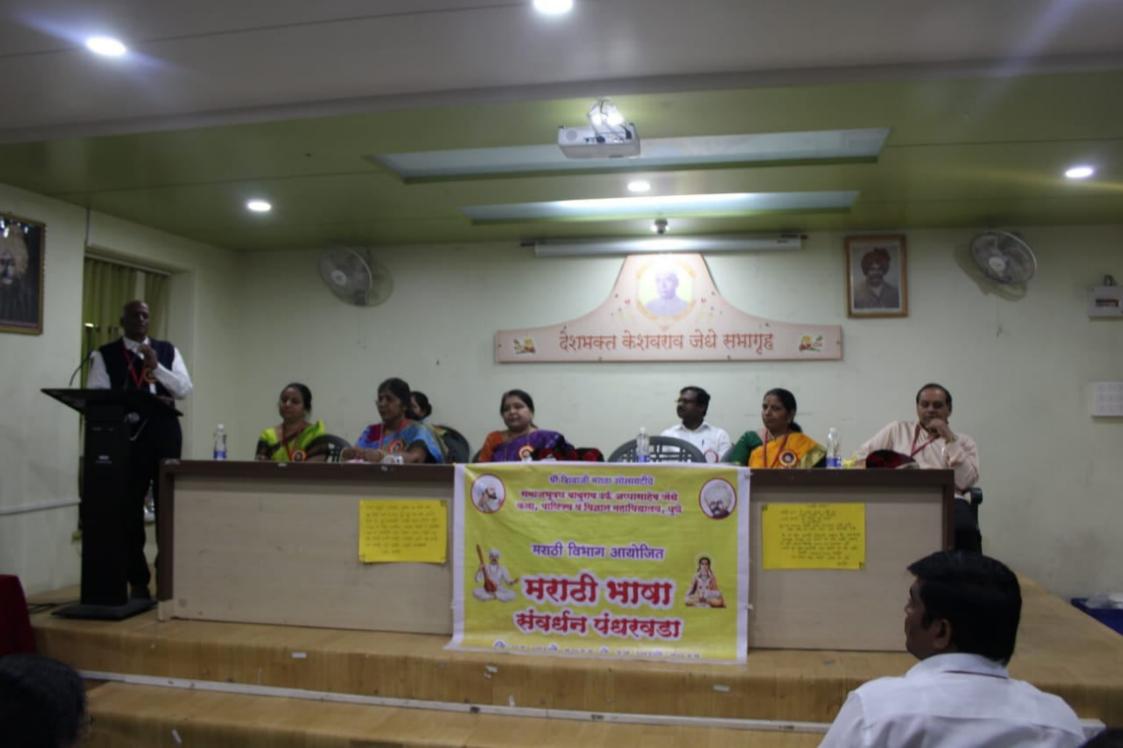

### **National Science Day**

All students of Science Department are hereby informed that, department is arranging Science Day for all students from F.Y.B.Sc. to M.Sc.-II. This includes rangoli celebration, various competition & project exibition. Participate in activities in which you are interested.