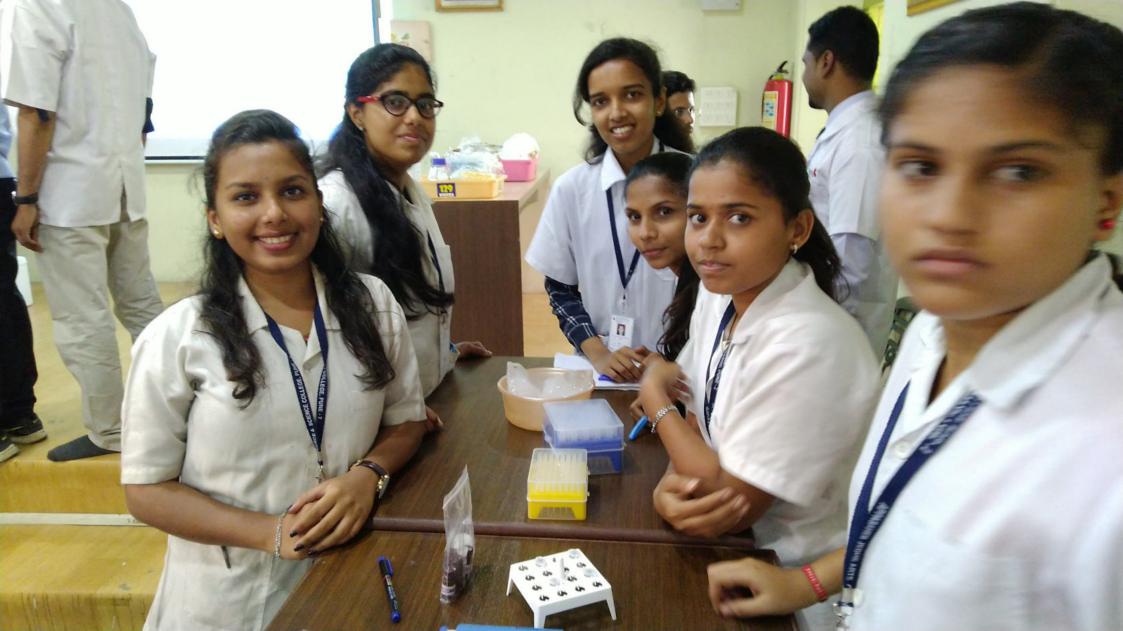

### **National Science Day**

All students of Science Department are hereby informed that, department is arranging Science Day for all students from F.Y.B.Sc. to M.Sc.-II. This includes rangoli celebration, various competition & project exibition. Participate in activities in which you are interested.